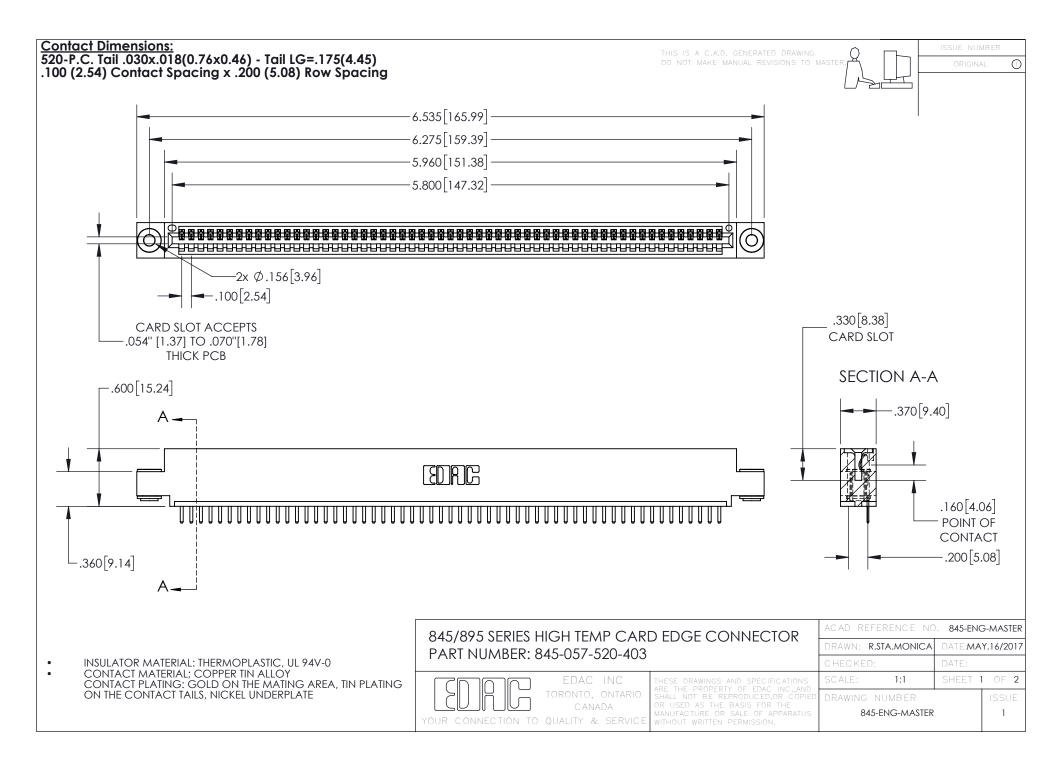

INSULATOR MATERIAL: THERMOPLASTIC POLYESTER, UL 94V-0 DAP MATERIAL AVAILABLE UPON REQUEST

**Contact Code 558** 

CONTACT MATERIAL; COPPER ALLOY CONTACT PLATING: GOLD ON THE MATING AREA, TIN PLATING ON THE CONTACT TAILS, NICKEL UNDERPLATE

## 845/895 SERIES HIGH TEMP CARD EDGE CONNECTOR CONTACT CODE 555,556,558,559,560 DIMENSIONS

YOUR CONNECTION TO QUALITY & SERVICE

Contact Code 559

|   | ACAD REFERENCE NO. 845-ENG-MASTER |                  |  |
|---|-----------------------------------|------------------|--|
|   | DRAWN: R.STA.MONICA               | DATE:MAY.16/2017 |  |
|   | CHECKED:                          | DATE:            |  |
|   | SCALE: 1:1                        | SHEET 2 OF 2     |  |
| D | DRAWING NUMBER                    | ISSUE            |  |

Contact Code 560

845-ENG-MASTER