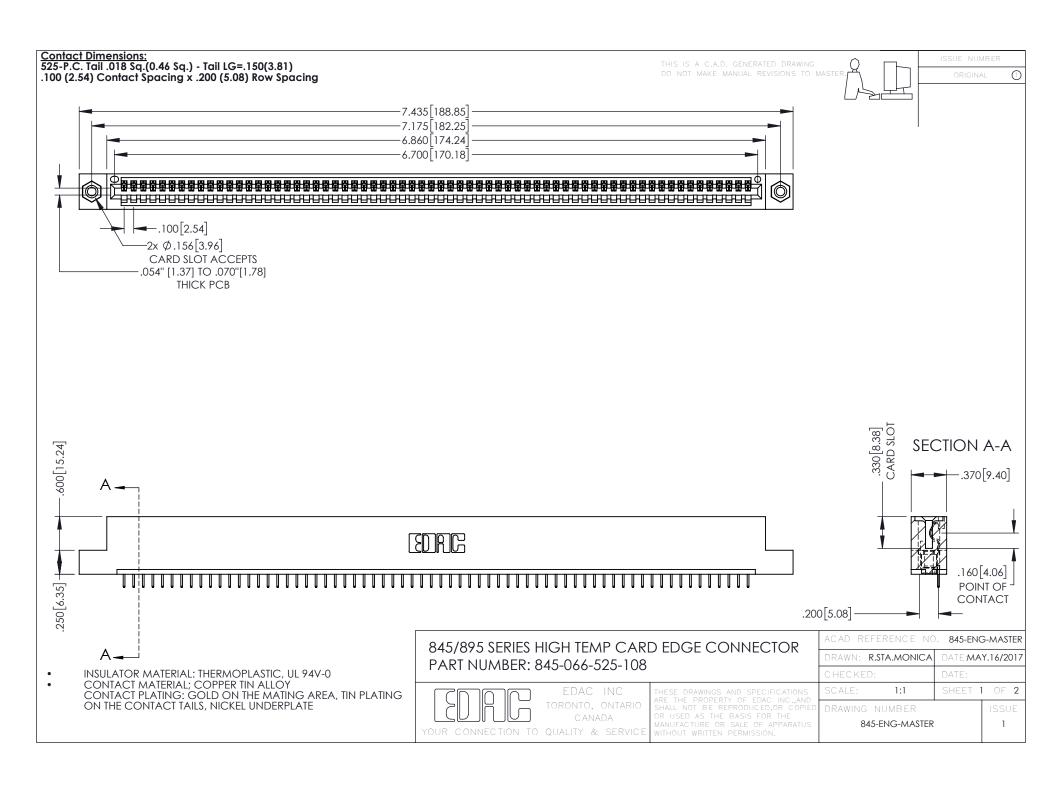

## 845/895 SERIES HIGH TEMP CARD EDGE CONNECTOR CONTACT CODE 555,556,558,559,560 DIMENSIONS

YOUR CONNECTION TO QUALITY & SERVICE

|   | ACAD REFERENCE NO. 845-ENG-MASTER |                  |
|---|-----------------------------------|------------------|
|   | DRAWN: R.STA.MONICA               | DATE:MAY.16/2017 |
|   | CHECKED:                          | DATE:            |
|   | SCALE: 1:1                        | SHEET 2 OF 2     |
| D | DRAWING NUMBER                    | ISSUE            |