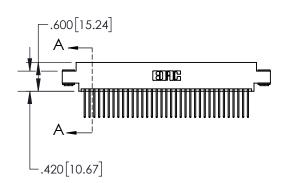

ACAD REFERENCE NO 845-ENG-MASTER

845-ENG-MASTER

INSULATOR MATERIAL: THERMOPLASTIC POLYESTER, UL 94V-0 DAP MATERIAL AVAILABLE UPON REQUEST

**Contact Code 558** 

CONTACT MATERIAL; COPPER ALLOY CONTACT PLATING: GOLD ON THE MATING AREA, TIN PLATING ON THE CONTACT TAILS, NICKEL UNDERPLATE

## 845/895 SERIES HIGH TEMP CARD EDGE CONNECTOR CONTACT CODE 555,556,558,559,560 DIMENSIONS

YOUR CONNECTION TO QUALITY & SERVICE

Contact Code 559

|   | ACAD REFERENCE NO   | . 845-ENG-MASTER |
|---|---------------------|------------------|
|   | DRAWN: R.STA.MONICA | DATE:MAY.16/2017 |
|   | CHECKED:            | DATE:            |
|   | SCALE: 1:1          | SHEET 2 OF 2     |
| D | DRAWING NUMBER      | ISSUE            |

**Contact Code 560** 

845-ENG-MASTER