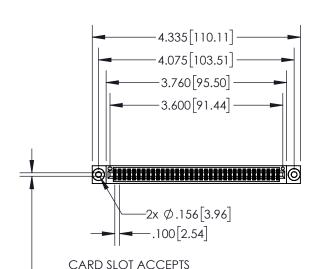

1

| .330[8.38]<br>CARD SLOT                   |   |  |  |  |
|-------------------------------------------|---|--|--|--|
| .370[9.40]                                |   |  |  |  |
| SECTION A-A                               | ١ |  |  |  |
| .160[4.06]<br>.150 [3.8] POINT OF CONTACT |   |  |  |  |
| .200[5.08]                                |   |  |  |  |