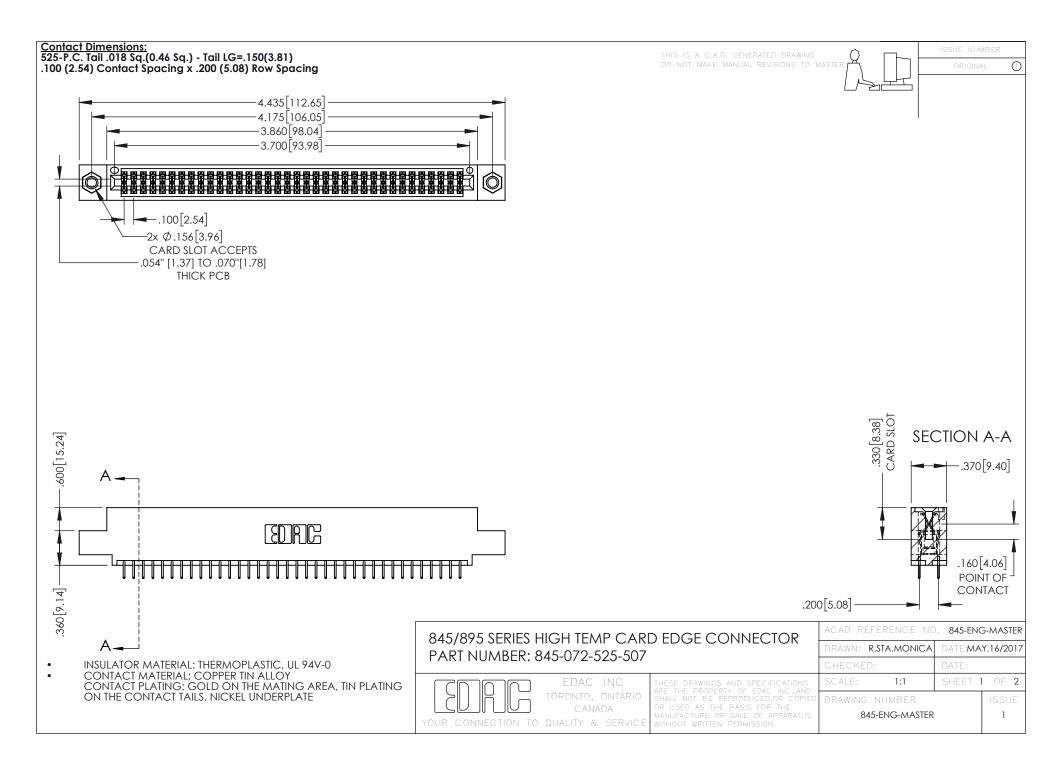

## 845/895 SERIES HIGH TEMP CARD EDGE CONNECTOR CONTACT CODE 555,556,558,559,560 DIMENSIONS

YOUR CONNECTION TO QUALITY & SERVICE

|   | ACAD REFERENCE NO. 845-ENG-MASTER |                  |
|---|-----------------------------------|------------------|
|   | DRAWN: R.STA.MONICA               | DATE:MAY.16/2017 |
|   | CHECKED:                          | DATE:            |
|   | SCALE: 1:1                        | SHEET 2 OF 2     |
| D | DRAWING NUMBER                    | ISSUE            |