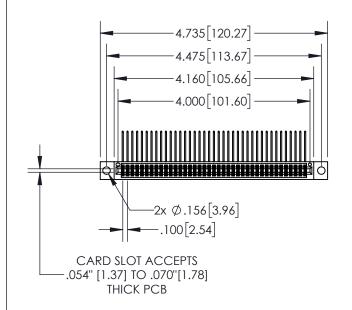

Contact Dimensions:
559-90 Degree Bend (Code 541 Contacts)
See Sheet 2 for Contact Code 555, 556, 558, 559, 560 Dimensions

- 8 P INSULATOR MATERIAL: THERMOPLASTIC, UL 94V-0
- CONTACT MATERIAL; COPPER TIN ALLOY
  CONTACT PLATING: GOLD ON THE MATING AREA, TIN PLATING
  ON THE CONTACT TAILS, NICKEL UNDERPLATE

- INSULATOR MATERIAL: THERMOPLASTIC POLYESTER, UL 94V-0 DAP MATERIAL AVAILABLE UPON REQUEST
- CONTACT MATERIAL; COPPER ALLOY

CONTACT PLATING: GOLD ON THE MATING AREA, TIN PLATING ON THE CONTACT TAILS, NICKEL UNDERPLATE