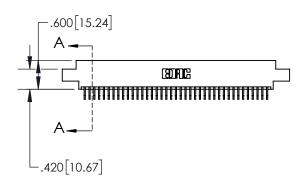

| .330[8.38]<br>CARD SLOT           |  |  |  |  |  |
|-----------------------------------|--|--|--|--|--|
| 370[9.40]<br>SECTION A-A          |  |  |  |  |  |
| .160[4.06]<br>POINT OF<br>CONTACT |  |  |  |  |  |
| 200[5.08]                         |  |  |  |  |  |