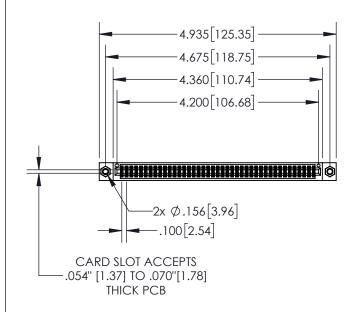

1

|            | .330[8.38]<br>CARD SLOT     |  |  |
|------------|-----------------------------|--|--|
| -          | .370[9.40]                  |  |  |
|            | SECTION A-A                 |  |  |
| .150 [3.8] | .160[4.06] POINT OF CONTACT |  |  |
| _          | 200[5.08]                   |  |  |