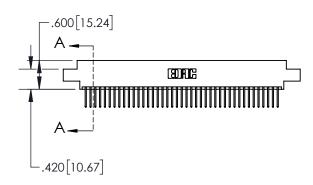

1

|            | .330[8.38]<br>CARD SLOT     |  |  |
|------------|-----------------------------|--|--|
| -          | .370[9.40]                  |  |  |
|            | SECTION A-A                 |  |  |
| .150 [3.8] | .160[4.06] POINT OF CONTACT |  |  |
| _          | 200[5.08]                   |  |  |