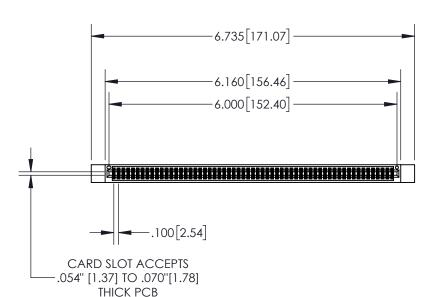

**Contact Dimensions:** 542-Wire Wrap .025 Sq.(0.64 Sq.) - Tail LG=.645(16.38) .100 (2.54) Contact Spacing x .200 (5.08) Row Spacing

1

DRAWN: R.STA.MONICA

845/895 SERIES HIGH TEMP CARD EDGE CONNECTOR PART NUMBER: 845-118-542-512

YOUR CONNECTION TO QUALITY & SERVICE

1:2 SHEET 1 OF 2 845-ENG-MASTER

845-ENG-MASTER

DATE:MAY.16/2017

| • | INSULATOR MATERIAL: THERMOPLASTIC, UL 94V-0                                                                                                                                                                                                                                                                                                                                                                                                                                                                                                                                                                                                                                                                                                                                                                                                                                                                                                                                                                                                                                                                                                                                                                                                                                                                                                                                                                                                                                                                                                                                                                                                                                                                                                                                                                                                                                                                                                                                                                                                                                                                                    |
|---|--------------------------------------------------------------------------------------------------------------------------------------------------------------------------------------------------------------------------------------------------------------------------------------------------------------------------------------------------------------------------------------------------------------------------------------------------------------------------------------------------------------------------------------------------------------------------------------------------------------------------------------------------------------------------------------------------------------------------------------------------------------------------------------------------------------------------------------------------------------------------------------------------------------------------------------------------------------------------------------------------------------------------------------------------------------------------------------------------------------------------------------------------------------------------------------------------------------------------------------------------------------------------------------------------------------------------------------------------------------------------------------------------------------------------------------------------------------------------------------------------------------------------------------------------------------------------------------------------------------------------------------------------------------------------------------------------------------------------------------------------------------------------------------------------------------------------------------------------------------------------------------------------------------------------------------------------------------------------------------------------------------------------------------------------------------------------------------------------------------------------------|
|   | OCCUPACIONAL CORRESPONDED TO A CONTRACTOR OF THE |