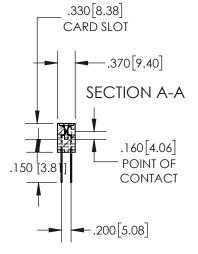

**Contact Dimensions:** 542-Wire Wrap .025 Sq.(0.64 Sq.) - Tail LG=.645(16.38) .100 (2.54) Contact Spacing x .200 (5.08) Row Spacing

1

DRAWN: R.STA.MONICA

845/895 SERIES HIGH TEMP CARD EDGE CONNECTOR PART NUMBER: 845-118-542-512