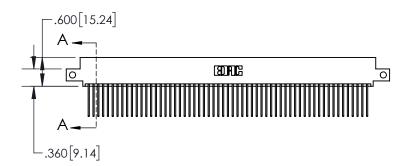

YOUR CONNECTION TO QUALITY & SERVICE

1:2 SHEET 1 OF 2 845-ENG-MASTER

845-ENG-MASTER

DATE:MAY.16/2017

| • | INSULATOR MATERIAL: THERMOPLASTIC, UL 94V-0                                                                                                                                                                                                                                                                                                                                                                                                                                                                                                                                                                                                                                                                                                                                                                                                                                                                                                                                                                                                                                                                                                                                                                                                                                                                                                                                                                                                                                                                                                                                                                                                                                                                                                                                                                                                                                                                                                                                                                                                                                                                                    |
|---|--------------------------------------------------------------------------------------------------------------------------------------------------------------------------------------------------------------------------------------------------------------------------------------------------------------------------------------------------------------------------------------------------------------------------------------------------------------------------------------------------------------------------------------------------------------------------------------------------------------------------------------------------------------------------------------------------------------------------------------------------------------------------------------------------------------------------------------------------------------------------------------------------------------------------------------------------------------------------------------------------------------------------------------------------------------------------------------------------------------------------------------------------------------------------------------------------------------------------------------------------------------------------------------------------------------------------------------------------------------------------------------------------------------------------------------------------------------------------------------------------------------------------------------------------------------------------------------------------------------------------------------------------------------------------------------------------------------------------------------------------------------------------------------------------------------------------------------------------------------------------------------------------------------------------------------------------------------------------------------------------------------------------------------------------------------------------------------------------------------------------------|
|   | OCCUPACIONAL CORRESPONDED TO A CONTRACTOR OF THE |