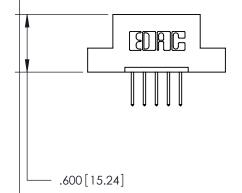

ISSUE NUMBER

ORIGINAL

1

.060 [1.52] .200 [5.08] .210[5.33] -.660 [16.76]

.060 [1.52] .150 [3.81] .260[6.6] -**Outside Tails** .660 [16.76]

.165[4.19] .375 [9.54] .125(3.18) to .210(5.33) .125(3.18) to .210(5.33)

**Outside Tails** 

|  | ACAD REFERENCE NO. |       | 846-ENG-MASTER   |        |
|--|--------------------|-------|------------------|--------|
|  | DRAWN:             | J.LEE | DATE: APR. 22/09 |        |
|  | CHECKED:           |       | DATE:            |        |
|  | SCALE:             | 1:1   | SHEET            | 2 OF 2 |
|  | DRAWING NUMBER     |       |                  | ISSUE  |