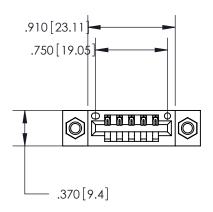

THIS IS A C.A.D. GENERATED DRAWING DO NOT MAKE MANUAL REVISIONS TO MASTER.

ISSUE NUMBER ORIGINAL

846/896 SERIES HIGH TEMP CARD EDGE CONNECTOR PART NUMBER: 846-005-526-107

**EDAC INC** TORONTO, ONTARIO CANADA

Contact Dimensions: 526-P.C. Tail .018 Sq. (0.46 Sq.) - Tail LG. =.350 (8.89) .125 (3.18) Contact Spacing x .250 (6.35) Row Spacing

- INSULATOR MATERIAL: THERMOPLASTIC POLYESTER, UL 94V-0 CONTACT MATERIAL; COPPER, NICKEL, TIN ALLOY CA-725
- CONTACT PLATING: GOLD ON THE MATING AREA, TIN-LEAD ON THE CONTACT TAILS, NICKEL UNDERPLATE