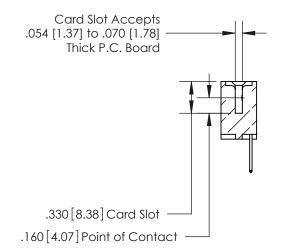

**Contact Code 558** 

**Contact Code 559** 

**Contact Code 560** 

INSULATOR MATERIAL: THERMOPLASTIC POLYESTER, UL 94V-0 CONTACT MATERIAL; COPPER, NICKEL, TIN ALLOY CA-725 CONTACT PLATING: GOLD ON THE MATING AREA, TIN-LEAD ON THE CONTACT TAILS, NICKEL UNDERPLATE