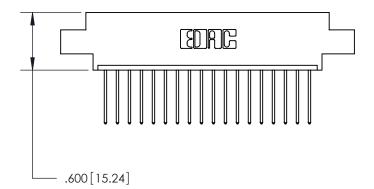

THIS IS A C.A.D. GENERATED DRAWING DO NOT MAKE MANUAL REVISIONS TO MASTER.

ISSUE NUMBER

.165[4.19]

.375 [9.54]

ORIGINAL

1

.060 [1.52] .125(3.18) to .210(5.33) **Outside Tails** .125(3.18) to .210(5.33) **Outside Tails** 