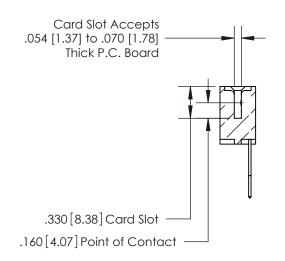

**Contact Code 560** 

INSULATOR MATERIAL: THERMOPLASTIC POLYESTER, UL 94V-0 CONTACT MATERIAL; COPPER, NICKEL, TIN ALLOY CA-725 CONTACT PLATING: GOLD ON THE MATING AREA, TIN-LEAD ON THE CONTACT TAILS, NICKEL UNDERPLATE

**Contact Code 558** 