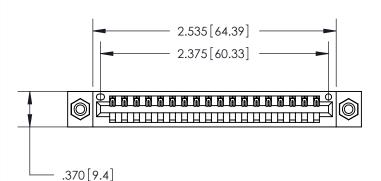

## 846/896 SERIES HIGH TEMP CARD EDGE CONNECTOR CONTACT CODE 555,556,558,559,560 DIMENSIONS

.150 [3.81]

YOUR CONNECTION TO QUALITY & SERVICE

**Contact Code 559** 

**EDAC INC** TORONTO, ONTARIO CANADA

THESE DRAWINGS AND SPECIFICATIONS ARE THE PROPERTY OF EDAC INC.,AND SHALL NOT BE REPRODUCED, OR COPIED OR USED AS THE BASIS FOR THE MANUFACTURE OR SALE OF APPARATUS WITHOUT WRITTEN PERMISSION.