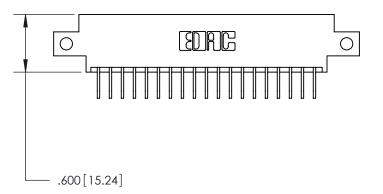

846/896 SERIES HIGH TEMP CARD EDGE CONNECTOR PART NUMBER: 846-019-558-612

**EDAC INC** TORONTO, ONTARIO CANADA

THESE DRAWINGS AND SPECIFICATIONS ARE THE PROPERTY OF EDAC INC.,AND SHALL NOT BE REPRODUCED, OR COPIED OR USED AS THE BASIS FOR THE MANUFACTURE OR SALE OF APPARATUS WITHOUT WRITTEN PERMISSION.