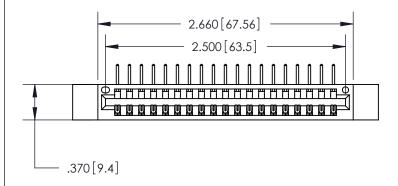

<u>Contact Dimensions:</u>
558-90 Degree Bend (Code 541 Contacts)
See Sheet 2 for Contact Code 555, 556, 558, 559, 560 Dimensions

THIS IS A C.A.D. GENERATED DRAWING DO NOT MAKE MANUAL REVISIONS TO MASTER.

846/896 SERIES HIGH TEMP CARD EDGE CONNECTOR PART NUMBER: 846-019-558-612

**EDAC INC** TORONTO, ONTARIO CANADA

THESE DRAWINGS AND SPECIFICATIONS ARE THE PROPERTY OF EDAC INC.,AND SHALL NOT BE REPRODUCED, OR COPIED OR USED AS THE BASIS FOR THE MANUFACTURE OR SALE OF APPARATUS WITHOUT WRITTEN PERMISSION.