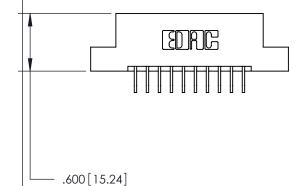

846/896 SERIES HIGH TEMP CARD EDGE CONNECTOR PART NUMBER: 846-020-559-208

YOUR CONNECTION TO QUALITY & SERVICE

**EDAC INC** TORONTO, ONTARIO CANADA

THESE DRAWINGS AND SPECIFICATIONS ARE THE PROPERTY OF EDAC INC.,AND SHALL NOT BE REPRODUCED, OR COPIED OR USED AS THE BASIS FOR THE MANUFACTURE OR SALE OF APPARATUS WITHOUT WRITTEN PERMISSION.

| ACAD REFERENCE NO. | 846-ENG-MASTER   |
|--------------------|------------------|
| DRAWN: J.LEE       | DATE: APR. 22/09 |
| CHECKED:           | DATE:            |
| SCALE: 1:1         | SHEET 1 OF 2     |
| DRAWING NUMBER     | ISSUE            |
| 846-ENG-MASTE      | R 1              |