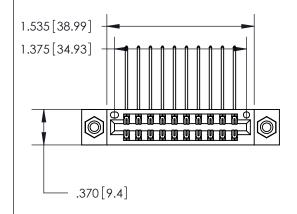

846/896 SERIES HIGH TEMP CARD EDGE CONNECTOR PART NUMBER: 846-020-559-208

YOUR CONNECTION TO QUALITY & SERVICE

**EDAC INC** TORONTO, ONTARIO CANADA

THESE DRAWINGS AND SPECIFICATIONS ARE THE PROPERTY OF EDAC INC.,AND SHALL NOT BE REPRODUCED, OR COPIED OR USED AS THE BASIS FOR THE MANUFACTURE OR SALE OF APPARATUS WITHOUT WRITTEN PERMISSION.

| ACAD REFERENCE NO. | 846-ENG-MASTER   |
|--------------------|------------------|
| DRAWN: J.LEE       | DATE: APR. 22/09 |
| CHECKED:           | DATE:            |
| SCALE: 1:1         | SHEET 1 OF 2     |
| DRAWING NUMBER     | ISSUE            |
| 846-ENG-MASTE      | R 1              |