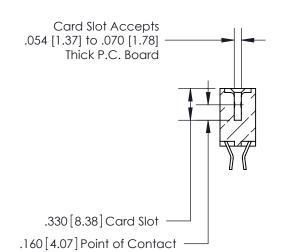

846/896 SERIES HIGH TEMP CARD EDGE CONNECTOR PART NUMBER: 846-036-555-203

**EDAC INC** TORONTO, ONTARIO CANADA

THESE DRAWINGS AND SPECIFICATIONS ARE THE PROPERTY OF EDAC INC.,AND SHALL NOT BE REPRODUCED, OR COPIED OR USED AS THE BASIS FOR THE MANUFACTURE OR SALE OF APPARATUS WITHOUT WRITTEN PERMISSION.

|   | ACAD REFERENCE NO. | 846-ENG-MASTER   |
|---|--------------------|------------------|
|   | DRAWN: J.LEE       | DATE: APR. 22/09 |
|   | CHECKED:           | DATE:            |
|   | SCALE: 1:1         | SHEET 1 OF 2     |
|   | DRAWING NUMBER     | ISSUE            |
|   | 846-ENG-MASTER     | 1                |
| П |                    |                  |