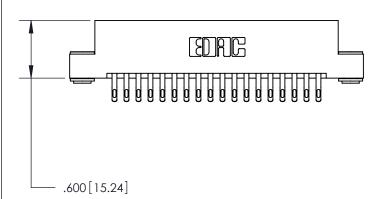

846/896 SERIES HIGH TEMP CARD EDGE CONNECTOR PART NUMBER: 846-036-555-203

**EDAC INC** TORONTO, ONTARIO CANADA

THESE DRAWINGS AND SPECIFICATIONS ARE THE PROPERTY OF EDAC INC.,AND SHALL NOT BE REPRODUCED, OR COPIED OR USED AS THE BASIS FOR THE MANUFACTURE OR SALE OF APPARATUS WITHOUT WRITTEN PERMISSION.

|   | ACAD REFERENCE NO. | 846-ENG-MASTER   |
|---|--------------------|------------------|
|   | DRAWN: J.LEE       | DATE: APR. 22/09 |
|   | CHECKED:           | DATE:            |
|   | SCALE: 1:1         | SHEET 1 OF 2     |
|   | DRAWING NUMBER     | ISSUE            |
|   | 846-ENG-MASTER     | 1                |
| П |                    |                  |