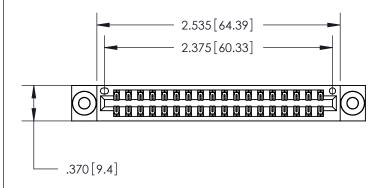

846/896 SERIES HIGH TEMP CARD EDGE CONNECTOR PART NUMBER: 846-036-555-203

**EDAC INC** TORONTO, ONTARIO CANADA

THESE DRAWINGS AND SPECIFICATIONS ARE THE PROPERTY OF EDAC INC.,AND SHALL NOT BE REPRODUCED, OR COPIED OR USED AS THE BASIS FOR THE MANUFACTURE OR SALE OF APPARATUS WITHOUT WRITTEN PERMISSION.

|   | ACAD REFERENCE NO. | 846-ENG-MASTER   |
|---|--------------------|------------------|
|   | DRAWN: J.LEE       | DATE: APR. 22/09 |
|   | CHECKED:           | DATE:            |
|   | SCALE: 1:1         | SHEET 1 OF 2     |
|   | DRAWING NUMBER     | ISSUE            |
|   | 846-ENG-MASTER     | 1                |
| П |                    |                  |