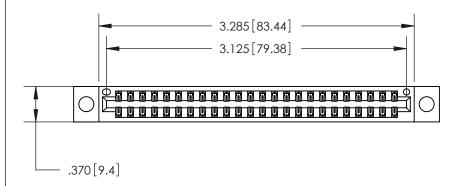

Card Slot Accepts .054 [1.37] to .070 [1.78] Thick P.C. Board .330 [8.38] Card Slot .160 [4.07] Point of Contact -

ACAD REFERENCE NO.

846/896 SERIES HIGH TEMP CARD EDGE CONNECTOR PART NUMBER: 846-048-526-804

<u>Contact Dimensions:</u> 526-P.C. Tail .018 Sq. (0.46 Sq.) - Tail LG. =.350 (8.89) .125 (3.18) Contact Spacing x .250 (6.35) Row Spacing

THIS IS A C.A.D. GENERATED DRAWING DO NOT MAKE MANUAL REVISIONS TO MASTER.