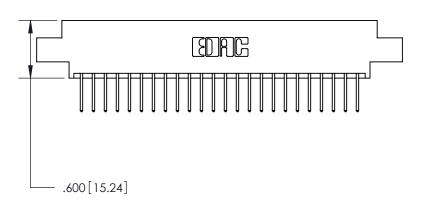

846-ENG-MASTER

THIS IS A C.A.D. GENERATED DRAWING DO NOT MAKE MANUAL REVISIONS TO MASTER.

ISSUE NUMBER

.165[4.19]

.375 [9.54]

ORIGINAL

1

.060 [1.52] .125(3.18) to .210(5.33) **Outside Tails** .125(3.18) to .210(5.33) **Outside Tails** 