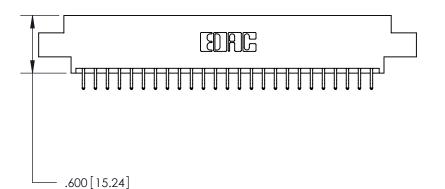

ISSUE NUMBER

ORIGINAL

Card Slot Accepts .054 [1.37] to .070 [1.78] Thick P.C. Board .330 [8.38] Card Slot .160 [4.07] Point of Contact -

INSULATOR MATERIAL: THERMOPLASTIC POLYESTER, UL 94V-0 CONTACT MATERIAL; COPPER, NICKEL, TIN ALLOY CA-725 CONTACT PLATING: GOLD ON THE MATING AREA, TIN-LEAD

ON THE CONTACT TAILS, NICKEL UNDERPLATE

846/896 SERIES HIGH TEMP CARD EDGE CONNECTOR PART NUMBER: 846-050-556-807

YOUR CONNECTION TO QUALITY & SERVICE

**EDAC INC** TORONTO, ONTARIO CANADA

THESE DRAWINGS AND SPECIFICATIONS ARE THE PROPERTY OF EDAC INC.,AND SHALL NOT BE REPRODUCED, OR COPIED OR USED AS THE BASIS FOR THE MANUFACTURE OR SALE OF APPARATUS WITHOUT WRITTEN PERMISSION.