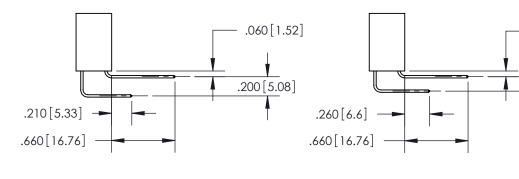

<u>Contact Dimensions:</u> 556-Extender Board Bend (Code 520 Contacts) See Sheet 2 for Contact Code 555, 556, 558, 559, 560 Dimensions

THIS IS A C.A.D. GENERATED DRAWING DO NOT MAKE MANUAL REVISIONS TO MASTER.

THIS IS A C.A.D. GENERATED DRAWING DO NOT MAKE MANUAL REVISIONS TO MASTER.

ISSUE NUMBER

.165[4.19]

ORIGINAL

1

.060 [1.52] .150 [3.81] .125(3.18) to .210(5.33)

.375 [9.54] .125(3.18) to .210(5.33)

**Contact Code 558** 

**Contact Code 559** 

**Contact Code 560** 

INSULATOR MATERIAL: THERMOPLASTIC POLYESTER, UL 94V-0 CONTACT MATERIAL; COPPER, NICKEL, TIN ALLOY CA-725 CONTACT PLATING: GOLD ON THE MATING AREA, TIN-LEAD ON THE CONTACT TAILS, NICKEL UNDERPLATE

## 846/896 SERIES HIGH TEMP CARD EDGE CONNECTOR CONTACT CODE 555,556,558,559,560 DIMENSIONS

YOUR CONNECTION TO QUALITY & SERVICE

**EDAC INC** TORONTO, ONTARIO CANADA

THESE DRAWINGS AND SPECIFICATIONS ARE THE PROPERTY OF EDAC INC.,AND SHALL NOT BE REPRODUCED, OR COPIED OR USED AS THE BASIS FOR THE MANUFACTURE OR SALE OF APPARATUS WITHOUT WRITTEN PERMISSION.