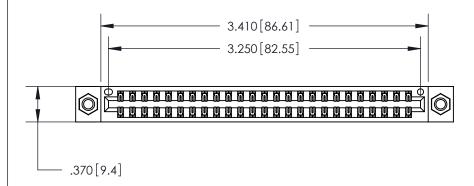

ISSUE NUMBER

ORIGINAL

Card Slot Accepts .054 [1.37] to .070 [1.78] Thick P.C. Board .330 [8.38] Card Slot .160 [4.07] Point of Contact -

INSULATOR MATERIAL: THERMOPLASTIC POLYESTER, UL 94V-0 CONTACT MATERIAL; COPPER, NICKEL, TIN ALLOY CA-725 CONTACT PLATING: GOLD ON THE MATING AREA, TIN-LEAD

ON THE CONTACT TAILS, NICKEL UNDERPLATE

846/896 SERIES HIGH TEMP CARD EDGE CONNECTOR PART NUMBER: 846-050-556-807

YOUR CONNECTION TO QUALITY & SERVICE

**EDAC INC** TORONTO, ONTARIO CANADA

THESE DRAWINGS AND SPECIFICATIONS ARE THE PROPERTY OF EDAC INC.,AND SHALL NOT BE REPRODUCED, OR COPIED OR USED AS THE BASIS FOR THE MANUFACTURE OR SALE OF APPARATUS WITHOUT WRITTEN PERMISSION.