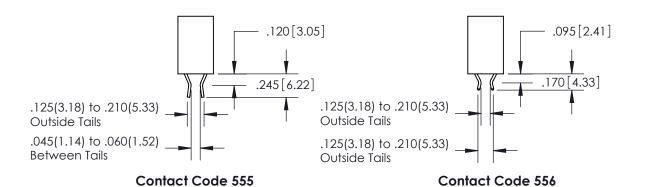

<u>Contact Dimensions:</u> 556-Extender Board Bend (Code 520 Contacts) See Sheet 2 for Contact Code 555, 556, 558, 559, 560 Dimensions

THIS IS A C.A.D. GENERATED DRAWING DO NOT MAKE MANUAL REVISIONS TO MASTER.

THIS IS A C.A.D. GENERATED DRAWING DO NOT MAKE MANUAL REVISIONS TO MASTER.

ISSUE NUMBER

.165[4.19]

ORIGINAL

1

.060 [1.52] .150 [3.81] .125(3.18) to .210(5.33)

.375 [9.54] .125(3.18) to .210(5.33)

**Contact Code 558** 

**Contact Code 559** 

**Contact Code 560** 

INSULATOR MATERIAL: THERMOPLASTIC POLYESTER, UL 94V-0 CONTACT MATERIAL; COPPER, NICKEL, TIN ALLOY CA-725 CONTACT PLATING: GOLD ON THE MATING AREA, TIN-LEAD ON THE CONTACT TAILS, NICKEL UNDERPLATE

## 846/896 SERIES HIGH TEMP CARD EDGE CONNECTOR CONTACT CODE 555,556,558,559,560 DIMENSIONS

YOUR CONNECTION TO QUALITY & SERVICE

**EDAC INC** TORONTO, ONTARIO CANADA

THESE DRAWINGS AND SPECIFICATIONS ARE THE PROPERTY OF EDAC INC.,AND SHALL NOT BE REPRODUCED, OR COPIED OR USED AS THE BASIS FOR THE MANUFACTURE OR SALE OF APPARATUS WITHOUT WRITTEN PERMISSION.