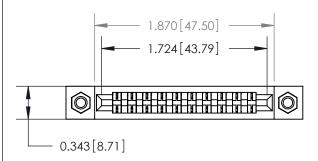

## **Mounting Option**

M3-0.5 Metric Threaded Inserts

## **Contact Detail**

Wire Wrap .046x.014(1.17x0.36) - Tail LG=.495(12.57) .156 [3.96] Contact Spacing x .200 [5.08] Row Spacing

**See Accompanying Page for:** 

**Contact Bend Details** 

**SECTION A-A** 

.175 [4.45] Point of Contact (Measured from bottom of Card Slot) Card Slot Accepts .054 [1.37] to .070 [1.78] Thick P.C. Board