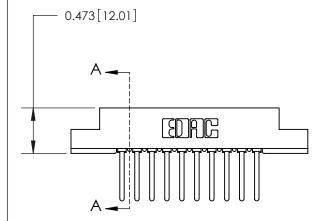

## **Contact Detail**

Wire Wrap .046x.014(1.17x0.36) - Tail LG=.495(12.57) .156 [3.96] Contact Spacing x .200 [5.08] Row Spacing

**See Accompanying Page for:** 

**Contact Bend Details** 

**SECTION A-A** 

.175 [4.45] Point of Contact (Measured from bottom of Card Slot) Card Slot Accepts .054 [1.37] to .070 [1.78] Thick P.C. Board