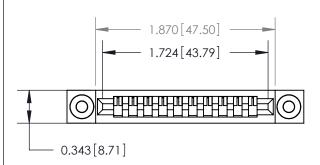

## **Mounting Option**

.116 (2.95) I.D. Floating Eyelets

## **Contact Detail**

Wire Hole .087x.013(2.21x0.33) - Tail LG=.282(7.16) .156 [3.96] Contact Spacing x .200 [5.08] Row Spacing





**See Accompanying Page for:** 

**Contact Bend Details** 



**SECTION A-A** 

.175 [4.45] Point of Contact (Measured from bottom of Card Slot) Card Slot Accepts .054 [1.37] to .070 [1.78] Thick P.C. Board

| 807/857 Series High Temp Card Edge Connector |
|----------------------------------------------|
| Part Number: 857-010-505-103                 |

YOUR CONNECTION TO QUALITY & SERVICE

| ACAD REFERENCE NO | . 807 ENG MASTER |
|-------------------|------------------|
| DRAWN: J.LEE      | DATE: AUG. 11/09 |
| CHECKED:          | DATE:            |
| SCALE: NTS        | SHEET 1 OF 2     |
| DRAWING NUMBER    | ISSUE            |

807 Assembly