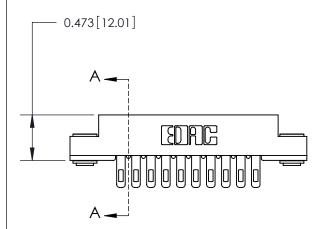

## **Contact Detail**

Wire Hole .087x.013(2.21x0.33) - Tail LG=.282(7.16) .156 [3.96] Contact Spacing x .200 [5.08] Row Spacing

**See Accompanying Page for:** 

**Contact Bend Details** 

**SECTION A-A** 

.175 [4.45] Point of Contact (Measured from bottom of Card Slot) Card Slot Accepts .054 [1.37] to .070 [1.78] Thick P.C. Board