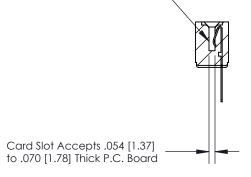

## **Contact Detail**

PC Tail .046x.013(1.17x0.33) - Tail LG=.358(9.09)

.156 [3.96] Contact Spacing x .200 [5.08] Row Spacing

**SECTION A-A** 

.095 [2.41] Point of Contact (Measured from bottom of Card Slot)