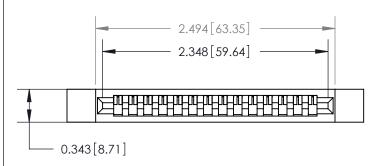

## **Contact Detail**

PC Tail .046x.013(1.17x0.33) - Tail LG=.358(9.09)

.156 [3.96] Contact Spacing x .200 [5.08] Row Spacing

**SECTION A-A** 

.095 [2.41] Point of Contact (Measured from bottom of Card Slot)