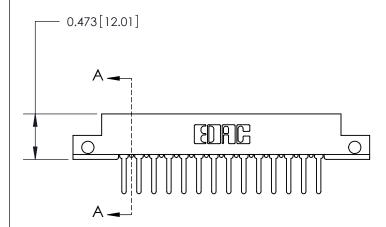

**Mounting Option** 

.128 (3.25) Dia. Side Mounting Holes

## **Contact Detail**

PC Tail .046x.013(1.17x0.33) - Tail LG=.358(9.09)

.156 [3.96] Contact Spacing x .200 [5.08] Row Spacing

**SECTION A-A** 

.095 [2.41] Point of Contact (Measured from bottom of Card Slot)