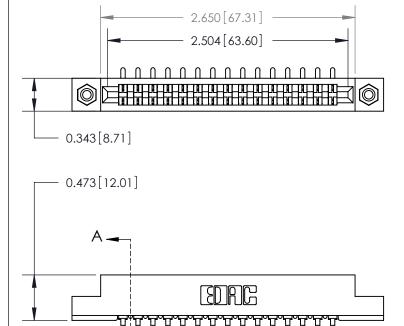

**Mounting Option** 

#4-40 Unified Threaded Inserts

## **Contact Detail**

90 Degree Bend (Code 521 Contacts)

.156 [3.96] Contact Spacing x .200 [5.08] Row Spacing

**SECTION A-A** 

.175 [4.45] Point of Contact (Measured from bottom of Card Slot)

**See Accompanying Page for:** 

**Contact Bend Details** 

807/857 Series High Temp Card Edge Connector Part Number: 857-015-453-108

| DRAWN:   | J.LEE  | DATE: <b>AUG. 11/09</b> |        |
|----------|--------|-------------------------|--------|
| CHECKED: |        | DATE:                   |        |
| SCALE:   | NTS    | SHEET '                 | 1 OF 2 |
| DRAWING  | NUMBER |                         | ISSUE  |