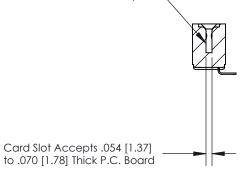

## **Contact Detail**

90 Degree Bend (Code 521 Contacts)

.156 [3.96] Contact Spacing x .200 [5.08] Row Spacing

**SECTION A-A** 

.175 [4.45] Point of Contact (Measured from bottom of Card Slot)

**See Accompanying Page for:** 