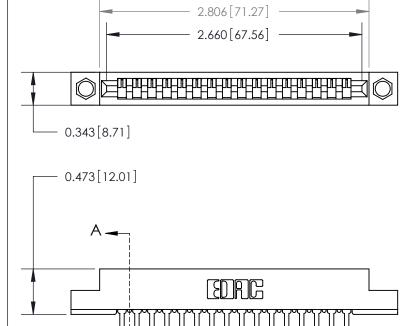

**Mounting Option** 

.156 (3.96) Dia. Mounting Holes

## **Contact Detail**

Wire Wrap .046x.013(1.17x0.33) - Tail LG=.520(13.21)

.156 [3.96] Contact Spacing x .200 [5.08] Row Spacing

**SECTION A-A** 

.095 [2.41] Point of Contact (Measured from bottom of Card Slot)

**See Accompanying Page for:** 

**Contact Bend Details** 

807/857 Series High Temp Card Edge Connector Part Number: 857-016-447-104

YOUR CONNECTION TO QUALITY & SERVICE

| ACAD REFERENCE NO. 807 ENG MASTER |                  |
|-----------------------------------|------------------|
| DRAWN: J.LEE                      | DATE: AUG. 11/09 |
| CHECKED:                          | DATE:            |
| SCALE: NTS                        | SHEET 1 OF 2     |
| DRAWING NUMBER                    | ISSUE            |