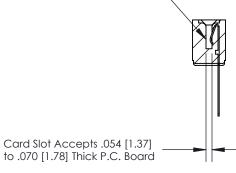

## **Contact Detail**

Wire Wrap .046x.013(1.17x0.33) - Tail LG=.520(13.21)

.156 [3.96] Contact Spacing x .200 [5.08] Row Spacing

**SECTION A-A** 

.095 [2.41] Point of Contact (Measured from bottom of Card Slot)