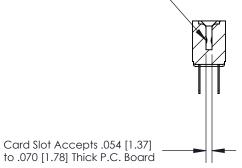

.095 [2.41] Point of Contact (Measured from bottom of Card Slot)

**See Accompanying Page for:** 

**Contact Bend Details** 

807/857 Series High Temp Card Edge Connector Part Number: 857-034-400-207

YOUR CONNECTION TO QUALITY & SERVICE