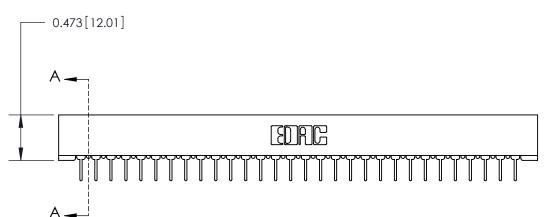

## **Contact Detail**

PC Tail .023x.013(0.58x0.33) - Tail LG=.213(5.41)

.156 [3.96] Contact Spacing x .200 [5.08] Row Spacing

**SECTION A-A** 

.095 [2.41] Point of Contact (Measured from bottom of Card Slot)