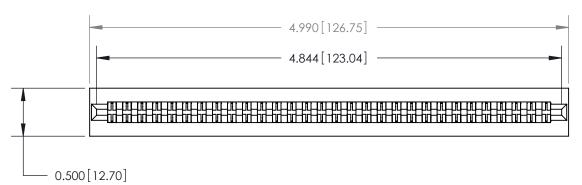

Card Slot Accepts .054 [1.37] to .070 [1.78] Thick P.C. Board

**See Accompanying Page for:** 

**Contact Bend Details** 

807/857 Series High Temp Card Edge Connector Part Number: 857-060-424-201

YOUR CONNECTION TO QUALITY & SERVICE WITHOUT WRITTEN PERMISSION.