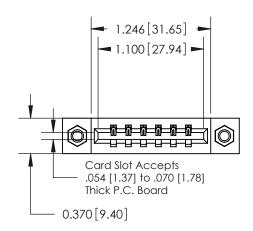

## **Contact Detail**

540-Wire Wrap .025 Sq.(0.64 Sq.) - Tail LG=.560(14.22) .156 [3.96] Contact Spacing x .200 [5.08] Row Spacing

**See Accompanying Pages for: Contact Bend Details** 

THIS IS A C.A.D. GENERATED DRAWING DO NOT MAKE MANUAL REVISIONS TO MASTER.

ISSUE NUMBER ORIGINAL

837/887 Series High Temp Card Edge Connector Part Number: 887-006-540-607

**EDAC INC** TORONTO, ONTARIO CANADA

THESE DRAWINGS AND SPECIFICATIONS ARE THE PROPERTY OF EDAC INC.,AND SHALL NOT BE REPRODUCED,OR COPIED OR USED AS THE BASIS FOR THE MANUFACTURE OR SALE OF APPARATUS WITHOUT WRITTEN PERMISSION.