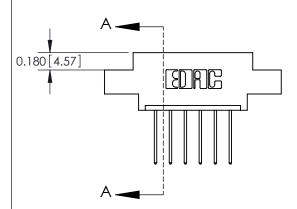

ISSUE NUMBER ORIGINAL

837/887 Series High Temp Card Edge Connector Part Number: 887-006-540-607

**EDAC INC** TORONTO, ONTARIO CANADA

THESE DRAWINGS AND SPECIFICATIONS ARE THE PROPERTY OF EDAC INC.,AND SHALL NOT BE REPRODUCED,OR COPIED OR USED AS THE BASIS FOR THE MANUFACTURE OR SALE OF APPARATUS WITHOUT WRITTEN PERMISSION.