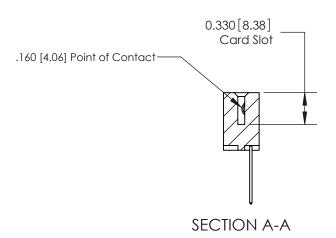

ISSUE NUMBER

ORIGINAL

1

|  | 837/887 Series High Temp Card Edge Connector<br>Contact Bend Detail   |                                                                                                                                                                                                  | ACAD REFERENCE | NO. 837 EN | 837 ENG MASTER   |  |
|--|-----------------------------------------------------------------------|--------------------------------------------------------------------------------------------------------------------------------------------------------------------------------------------------|----------------|------------|------------------|--|
|  |                                                                       |                                                                                                                                                                                                  | DRAWN: J.LEE   | DATE: OC   | DATE: OCT. 06/09 |  |
|  |                                                                       |                                                                                                                                                                                                  | CHECKED:       | DATE:      | DATE:            |  |
|  | EDAC INC TORONTO, ONTARIO CANADA YOUR CONNECTION TO QUALITY & SERVICE | THESE DRAWINGS AND SPECIFICATIONS ARE THE PROPERTY OF EDAC INC.,AND SHALL NOT BE REPRODUCED, OR COPIED OR USED AS THE BASIS FOR THE MANUFACTURE OR SALE OF APPARATUS WITHOUT WRITTEN PERMISSION. | SCALE: NTS     | SHEET      | 2 <b>OF</b> 2    |  |
|  |                                                                       |                                                                                                                                                                                                  | DRAWING NUMBER |            | ISSUE            |  |
|  |                                                                       |                                                                                                                                                                                                  | 837 Assembly   |            | 1                |  |