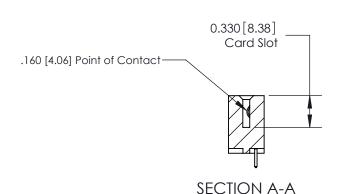

ISSUE NUMBER

ORIGINAL

837/887 Series High Temp Card Edge Connector Part Number: 887-008-521-112

**EDAC INC** TORONTO, ONTARIO CANADA

THESE DRAWINGS AND SPECIFICATIONS ARE THE PROPERTY OF EDAC INC.,AND SHALL NOT BE REPRODUCED, OR COPIED OR USED AS THE BASIS FOR THE MANUFACTURE OR SALE OF APPARATUS WITHOUT WRITTEN PERMISSION.