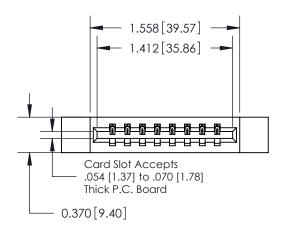

ISSUE NUMBER

ORIGINAL

837/887 Series High Temp Card Edge Connector Part Number: 887-008-521-112

**EDAC INC** TORONTO, ONTARIO CANADA

THESE DRAWINGS AND SPECIFICATIONS ARE THE PROPERTY OF EDAC INC.,AND SHALL NOT BE REPRODUCED, OR COPIED OR USED AS THE BASIS FOR THE MANUFACTURE OR SALE OF APPARATUS WITHOUT WRITTEN PERMISSION.