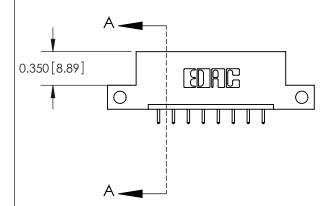

**Mounting Option** 

12-.128 (3.25) Dia. Side Mounting Holes

ISSUE NUMBER

ORIGINAL

837/887 Series High Temp Card Edge Connector Part Number: 887-008-521-112

**EDAC INC** TORONTO, ONTARIO CANADA

THESE DRAWINGS AND SPECIFICATIONS ARE THE PROPERTY OF EDAC INC.,AND SHALL NOT BE REPRODUCED, OR COPIED OR USED AS THE BASIS FOR THE MANUFACTURE OR SALE OF APPARATUS WITHOUT WRITTEN PERMISSION.