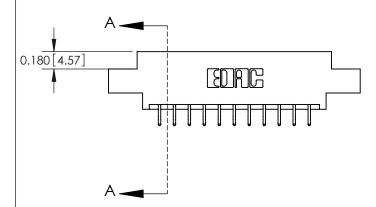

**Mounting Option** 

02-.128 (3.25) Dia. Mounting Holes

837/887 Series High Temp Card Edge Connector Part Number: 887-022-556-802

YOUR CONNECTION TO QUALITY & SERVICE

**EDAC INC** TORONTO, ONTARIO CANADA

THESE DRAWINGS AND SPECIFICATIONS ARE THE PROPERTY OF EDAC INC.,AND SHALL NOT BE REPRODUCED, OR COPIED OR USED AS THE BASIS FOR THE MANUFACTURE OR SALE OF APPARATUS WITHOUT WRITTEN PERMISSION.