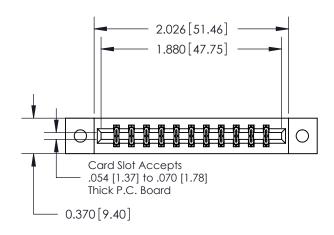

837/887 Series High Temp Card Edge Connector Part Number: 887-022-556-802

YOUR CONNECTION TO QUALITY & SERVICE

**EDAC INC** TORONTO, ONTARIO CANADA

THESE DRAWINGS AND SPECIFICATIONS ARE THE PROPERTY OF EDAC INC.,AND SHALL NOT BE REPRODUCED, OR COPIED OR USED AS THE BASIS FOR THE MANUFACTURE OR SALE OF APPARATUS WITHOUT WRITTEN PERMISSION.

.160 [4.06] Point of Contact

| ACAD REFERENCE NO. | 837 ENG MASTER   |       |  |
|--------------------|------------------|-------|--|
| DRAWN: J.LEE       | DATE: OCT. 06/09 |       |  |
| CHECKED:           | DATE:            |       |  |
| SCALE: NTS         | SHEET 1          | OF 2  |  |
| DRAWING NUMBER     |                  | ISSUE |  |
| 837 Assembly       |                  | 1     |  |

0.330[8.38] Card Slot

**SECTION A-A** 

**See Accompanying Pages for: Contact Bend Details** 

ISSUE NUMBER

ORIGINAL

1

|  | 837/887 Series High Temp Card Edge Connector<br>Contact Bend Detail |                                                                                                                                                                                                   | ACAD REFERENCE | NO. 837 EN | 837 ENG MASTER   |  |
|--|---------------------------------------------------------------------|---------------------------------------------------------------------------------------------------------------------------------------------------------------------------------------------------|----------------|------------|------------------|--|
|  |                                                                     |                                                                                                                                                                                                   | DRAWN: J.LEE   | DATE: OC   | DATE: OCT. 06/09 |  |
|  |                                                                     |                                                                                                                                                                                                   | CHECKED:       | DATE:      | DATE:            |  |
|  | TORONTO, ONTARIO CANADA                                             | THESE DRAWINGS AND SPECIFICATIONS ARE THE PROPERTY OF EDAC INC., AND SHALL NOT BE REPRODUCED, OR COPIED OR USED AS THE BASIS FOR THE MANUFACTURE OR SALE OF APPARATUS WITHOUT WRITTEN PERMISSION. | SCALE: NTS     | SHEET      | 2 <b>OF</b> 2    |  |
|  |                                                                     |                                                                                                                                                                                                   | DRAWING NUMBER |            | ISSUE            |  |
|  |                                                                     |                                                                                                                                                                                                   | 837 Assembly   |            | 1                |  |