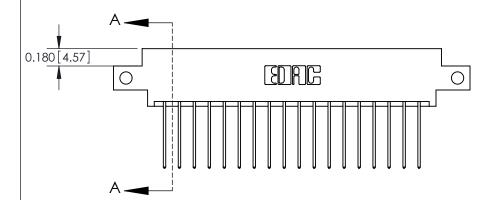

**Mounting Option** 

12-.128 (3.25) Dia. Side Mounting Holes

## **Contact Detail**

542-Wire Wrap .025 Sq.(0.64 Sq.) - Tail LG=.645(16.38)

.156 [3.96] Contact Spacing x .200 [5.08] Row Spacing





THIS IS A C.A.D. GENERATED DRAWING DO NOT MAKE MANUAL REVISIONS TO MASTER.



ISSUE NUMBER

ORIGINAL



**See Accompanying Pages for:** 

**Contact Bend Details** 

837/887 Series High Temp Card Edge Connector Part Number: 887-036-542-812



**EDAC INC** TORONTO, ONTARIO CANADA

THESE DRAWINGS AND SPECIFICATIONS ARE THE PROPERTY OF EDAC INC.,AND SHALL NOT BE REPRODUCED, OR COPIED OR USED AS THE BASIS FOR THE MANUFACTURE OR SALE OF APPARATUS WITHOUT WRITTEN PERMISSION.

| ACAD REFERENCE NO. | 837 ENG MASTER   |  |  |
|--------------------|------------------|--|--|
| DRAWN: J.LEE       | DATE: OCT. 06/09 |  |  |
| CHECKED: DATE:     |                  |  |  |
| SCALE: NTS         | SHEET 1 OF 2     |  |  |
| DRAWING NUMBER     | ISSUE            |  |  |
| 837 Assembly       | 1