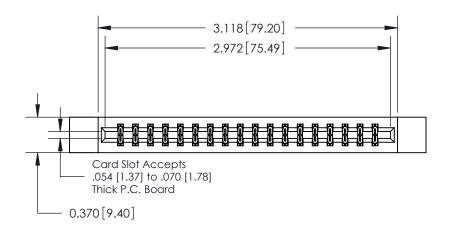

**Mounting Option** 

12-.128 (3.25) Dia. Side Mounting Holes

## **Contact Detail**

542-Wire Wrap .025 Sq.(0.64 Sq.) - Tail LG=.645(16.38)

.156 [3.96] Contact Spacing x .200 [5.08] Row Spacing





THIS IS A C.A.D. GENERATED DRAWING DO NOT MAKE MANUAL REVISIONS TO MASTER.



ISSUE NUMBER

ORIGINAL



**See Accompanying Pages for:** 

**Contact Bend Details** 

837/887 Series High Temp Card Edge Connector Part Number: 887-036-542-812



**EDAC INC** TORONTO, ONTARIO CANADA

THESE DRAWINGS AND SPECIFICATIONS ARE THE PROPERTY OF EDAC INC.,AND SHALL NOT BE REPRODUCED, OR COPIED OR USED AS THE BASIS FOR THE MANUFACTURE OR SALE OF APPARATUS WITHOUT WRITTEN PERMISSION.

| ACAD REFERENCE NO. | 837 ENG MASTER   |  |  |
|--------------------|------------------|--|--|
| DRAWN: J.LEE       | DATE: OCT. 06/09 |  |  |
| CHECKED: DATE:     |                  |  |  |
| SCALE: NTS         | SHEET 1 OF 2     |  |  |
| DRAWING NUMBER     | ISSUE            |  |  |
| 837 Assembly       | 1