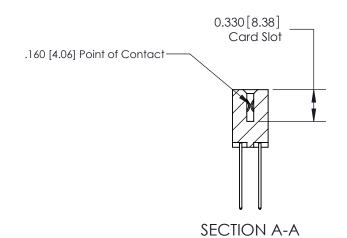

## **Contact Detail**

542-Wire Wrap .025 Sq.(0.64 Sq.) - Tail LG=.645(16.38)

.156 [3.96] Contact Spacing x .200 [5.08] Row Spacing

THIS IS A C.A.D. GENERATED DRAWING DO NOT MAKE MANUAL REVISIONS TO MASTER.