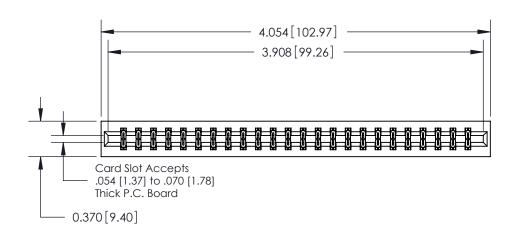

**Mounting Option** 01-No Mounting Lugs **Contact Detail** 

THIS IS A C.A.D. GENERATED DRAWING DO NOT MAKE MANUAL REVISIONS TO MASTER.

ISSUE NUMBER

ORIGINAL

524-P.C. Tail .018 Sq.(0.46 Sq.) - Tail LG=.175(4.45) .156 [3.96] Contact Spacing x .200 [5.08] Row Spacing

0.330[8.38] Card Slot .160 [4.06] Point of Contact **SECTION A-A** 

**See Accompanying Pages for:** 

**Contact Bend Details** 

837/887 Series High Temp Card Edge Connector Part Number: 887-048-524-201

|                    | EDAC INC          |  |  |
|--------------------|-------------------|--|--|
|                    | TORONTO, ONTARIO  |  |  |
|                    | CANADA            |  |  |
| YOUR CONNECTION TO | QUALITY & SERVICE |  |  |