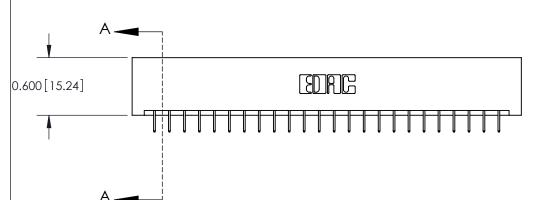

**Mounting Option** 01-No Mounting Lugs **Contact Detail** 

THIS IS A C.A.D. GENERATED DRAWING DO NOT MAKE MANUAL REVISIONS TO MASTER.

ISSUE NUMBER

ORIGINAL

524-P.C. Tail .018 Sq.(0.46 Sq.) - Tail LG=.175(4.45) .156 [3.96] Contact Spacing x .200 [5.08] Row Spacing

0.330[8.38] Card Slot .160 [4.06] Point of Contact **SECTION A-A** 

**See Accompanying Pages for:** 

**Contact Bend Details** 

837/887 Series High Temp Card Edge Connector Part Number: 887-048-524-201

|                    | EDAC INC          |  |  |
|--------------------|-------------------|--|--|
|                    | TORONTO, ONTARIO  |  |  |
|                    | CANADA            |  |  |
| YOUR CONNECTION TO | QUALITY & SERVICE |  |  |