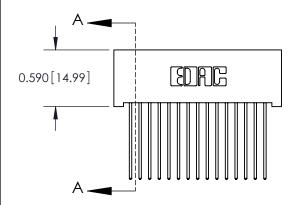

## **Contact Detail**

541-Wire Wrap .025 Sq.(0.64 Sq.) - Tail LG=.760(19.30) .100 [2.54] Contact Spacing x .200 [5.08] Row Spacing

## **See Accompanying Pages for:**

- Contact Bend Details
- Mounting Options

THIS IS A C.A.D. GENERATED DRAWING

ISSUE NUMBER

ORIGINAL

.240 [6.10] Point of Contact—

| 842/892 Series High Temp Card Edge Connector |                                           |                                                                                                        |           | ACAD NEI ENENCE NO. 842 LING MIASIEK |                         |        |  |  |
|----------------------------------------------|-------------------------------------------|--------------------------------------------------------------------------------------------------------|-----------|--------------------------------------|-------------------------|--------|--|--|
| Part Number: 892-015-541-101                 |                                           |                                                                                                        | DRAWN:    | J.LEE                                | DATE: <b>OCT. 06/09</b> |        |  |  |
|                                              |                                           |                                                                                                        | CHECKED:  |                                      | DATE:                   |        |  |  |
|                                              | EDAC INC THESE DRAWINGS AND SPECIFICATION |                                                                                                        |           | NTS                                  | SHEET                   | 1 OF 3 |  |  |
|                                              | TORONTO, ONTARIO                          | ARE THE PROPERTY OF EDAC INC.,AND<br>SHALL NOT BE REPRODUCED,OR COPIED<br>OR USED AS THE BASIS FOR THE | DRAWING 1 | NUMBER                               |                         | ISSUE  |  |  |
| YOUR CONNECTION TO                           | CANADA<br>QUALITY & SERVICE               | MANUFACTURE OR SALE OF APPARATUS WITHOUT WRITTEN PERMISSION.                                           | 84:       | 2 Assembly                           |                         | 1      |  |  |