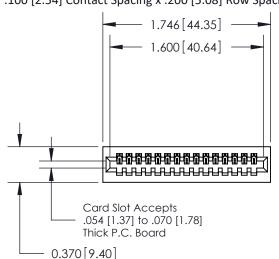

## **See Accompanying Pages for:**

- Contact Bend Details
- Mounting Options

THIS IS A C.A.D. GENERATED DRAWING

ISSUE NUMBER

ORIGINAL

.240 [6.10] Point of Contact—

| 842/892 Series High Temp Card Edge Connector |                                           |                                                                                                        |           | ACAD NEI ENENCE NO. 842 LING MIASIEK |                         |        |  |  |
|----------------------------------------------|-------------------------------------------|--------------------------------------------------------------------------------------------------------|-----------|--------------------------------------|-------------------------|--------|--|--|
| Part Number: 892-015-541-101                 |                                           |                                                                                                        | DRAWN:    | J.LEE                                | DATE: <b>OCT. 06/09</b> |        |  |  |
|                                              |                                           |                                                                                                        | CHECKED:  |                                      | DATE:                   |        |  |  |
|                                              | EDAC INC THESE DRAWINGS AND SPECIFICATION |                                                                                                        |           | NTS                                  | SHEET                   | 1 OF 3 |  |  |
|                                              | TORONTO, ONTARIO                          | ARE THE PROPERTY OF EDAC INC.,AND<br>SHALL NOT BE REPRODUCED,OR COPIED<br>OR USED AS THE BASIS FOR THE | DRAWING 1 | NUMBER                               |                         | ISSUE  |  |  |
| YOUR CONNECTION TO                           | CANADA<br>QUALITY & SERVICE               | MANUFACTURE OR SALE OF APPARATUS WITHOUT WRITTEN PERMISSION.                                           | 84:       | 2 Assembly                           |                         | 1      |  |  |