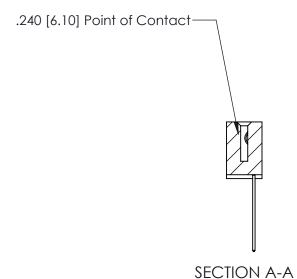

842 Assembly

THIS IS A C.A.D. GENERATED DRAWING DO NOT MAKE MANUAL REVISIONS TO MASTER

ORIGINAL (1)

| 842/892 Series High Temp Card Edge Connector<br>Contact Bend Detail |                                                                   | ACAD REFERENCE NO. 842 ENG MASTER |             |                         |        |
|---------------------------------------------------------------------|-------------------------------------------------------------------|-----------------------------------|-------------|-------------------------|--------|
|                                                                     |                                                                   | DRAWN:                            | J.LEE       | DATE: <b>OCT. 06/09</b> |        |
|                                                                     |                                                                   | CHECKE                            | ):          | DATE:                   |        |
| EDAC INC                                                            | THESE DRAWINGS AND SPECIFICATIONS ARE THE PROPERTY OF EDAC INCAND | SCALE:                            | NTS         | SHEET :                 | 2 OF 3 |
| TORONTO, ONTARIO                                                    | SHALL NOT BE REPRODUCED, OR COPIED OR USED AS THE BASIS FOR THE   | DRAWING                           | NUMBER      |                         | ISSUE  |
| YOUR CONNECTION TO QUALITY & SERVICE                                | MANUFACTURE OR SALE OF APPARATUS WITHOUT WRITTEN PERMISSION.      | 8                                 | 42 Assembly |                         | 1      |