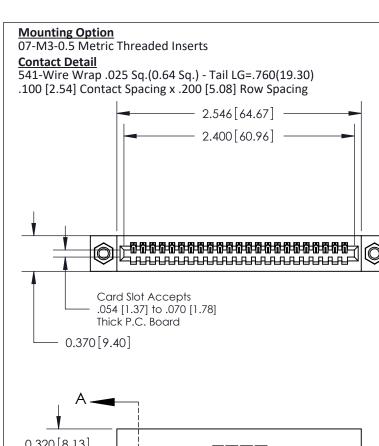

**See Accompanying Pages for:** 

- **Contact Bend Details**
- **Mounting Options**

842/892 Series High Temp Card Edge Connector Part Number: 892-023-541-107

| ACAD REFERENCE NO | 842 ENG MASTER   |
|-------------------|------------------|
| DRAWN: J.LEE      | DATE: OCT. 06/09 |
| CHECKED:          | DATE:            |
| SCALE: NTS        | SHEET 1 OF 3     |
| DRAWING NUMBER    | ISSUE            |