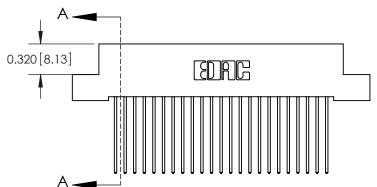

THIS IS A C.A.D. GENERATED DRAWING DO NOT MAKE MANUAL REVISIONS TO MASTER

ISSUE NUMBER

ORIGINAL

1

| 842/892 Series High Temp Card Edge Co<br>Mounting Options  | DRAWN: J.LEE DATE: OCT. 06/09  CHECKED: DATE: |
|------------------------------------------------------------|-----------------------------------------------|
| EDAC INC THESE DRAWINGS AND S ARE THE PROPERTY OF          |                                               |
|                                                            | DUCED,OR COPIED DRAWING NUMBER ISSUE          |
| YOUR CONNECTION TO QUALITY & SERVICE WITHOUT WRITTEN PERMI |                                               |