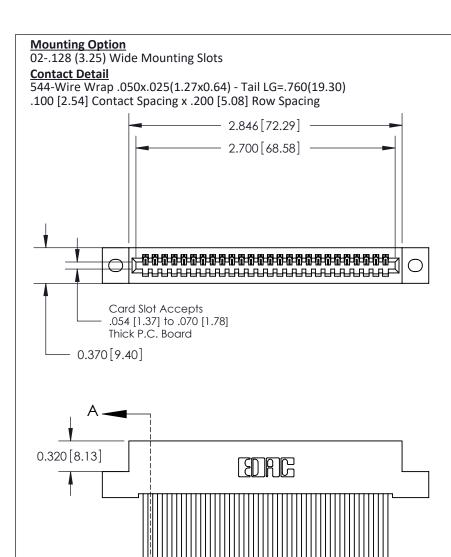

.240 [6.10] Point of Contact-

842/892 Series High Temp Card Edge Connector Part Number: 892-026-544-102

YOUR CONNECTION TO QUALITY & SERVICE

CANADA

J.LEE DATE: OCT. 06/09 SHEET 1 OF 3

SECTION A-A

842 Assembly

842 ENG MASTER