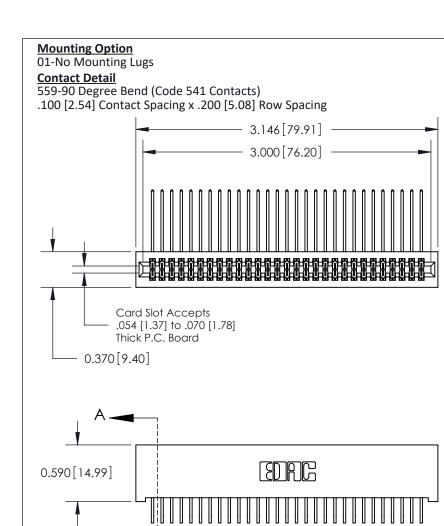

842 Assembly

THIS IS A C.A.D. GENERATED DRAWING DO NOT MAKE MANUAL REVISIONS TO MASTER

ORIGINAL (1)

| 842/892 Series High Temp Card Edge Connector |                                                                   |          | ACAD REFERENCE NO. 842 ENG MASTER |          |          |  |
|----------------------------------------------|-------------------------------------------------------------------|----------|-----------------------------------|----------|----------|--|
| Contact Bend Detail                          |                                                                   | DRAWN:   | J.LEE                             | DATE: OC | T. 06/09 |  |
|                                              |                                                                   | CHECKED: |                                   | DATE:    |          |  |
|                                              | THESE DRAWINGS AND SPECIFICATIONS ARE THE PROPERTY OF EDAC INCAND | SCALE:   | NTS                               | SHEET :  | 2 OF 3   |  |
| TORONTO, ONTARIO                             | SHALL NOT BE REPRODUCED, OR COPIED OR USED AS THE BASIS FOR THE   | DRAWING  | NUMBER                            |          | ISSUE    |  |
| CANADA                                       | MANUFACTURE OR SALE OF APPARATUS                                  | 8        | 42 Assembly                       |          | 1        |  |