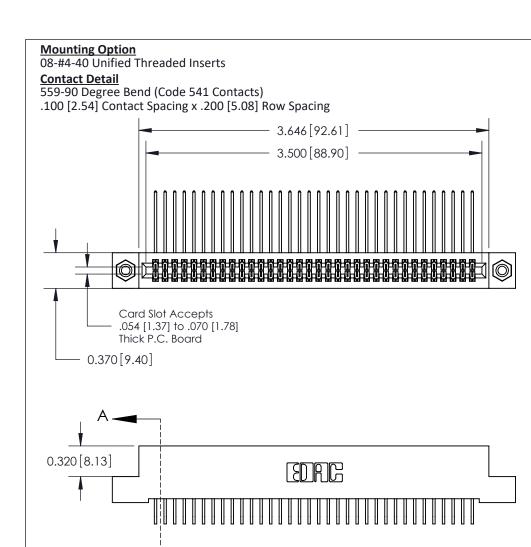

THIS IS A C.A.D. GENERATED DRAWING

ISSUE NUMBER

ORIGINAL

.240 [6.10] Point of Contact—

842/892 Series High Temp Card Edge Connector Part Number: 892-068-559-208

CH

AD REFERENCE NO. 842 ENG MASTER

AWN: J.LEE DATE: OCT. 06/09

ECKED: DATE:

SCALE: NTS

S NUMBER ISSUE 842 Assembly 1

SHEET 1 OF 3

SECTION A-A

See Accompanying Pages for:
Contact Bend Details
Mounting Options

EDNG

TORONTO, ONTARIO CANADA