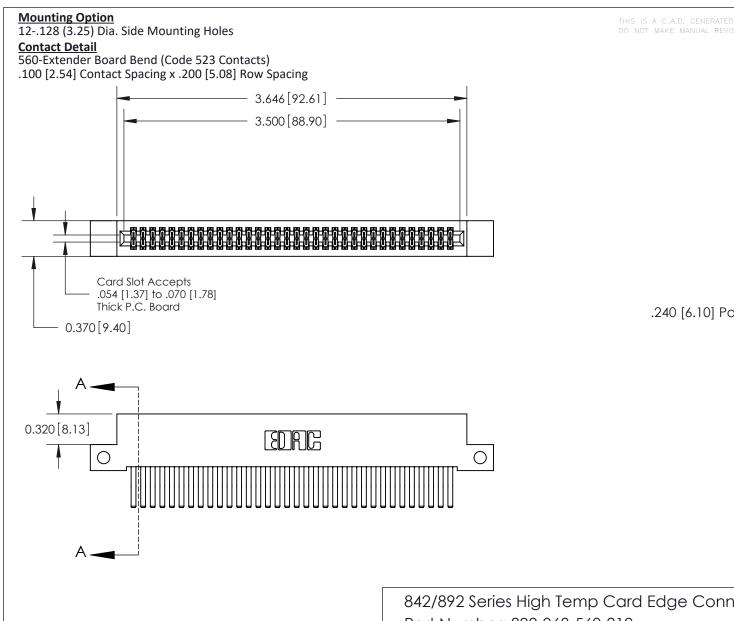

.240 [6.10] Point of Contact-

842/892 Series High Temp Card Edge Connector Part Number: 892-068-560-212

YOUR CONNECTION TO QUALITY & SERVICE

| ACAD REFERENCE NO. 842 ENG MASIE |                  |
|----------------------------------|------------------|
| DRAWN: J.LEE                     | DATE: OCT. 06/09 |
| CHECKED:                         | DATE:            |
| SCALE: NTS                       | SHEET 1 OF 3     |
| DRAWING NUMBER                   | ISSUE            |

SECTION A-A

842 Assembly

**See Accompanying Pages for:** 

- **Contact Bend Details**
- **Mounting Options**

THIS IS A C.A.D. GENERATED DRAWING DO NOT MAKE MANUAL REVISIONS TO MASTER

ORIGINAL (1)

| 842/892 Series High Temp Card Edge Connector<br>Contact Bend Detail |                                                                   | ACAD REFERENCE NO. 842 ENG MASTER |             |                  |        |
|---------------------------------------------------------------------|-------------------------------------------------------------------|-----------------------------------|-------------|------------------|--------|
|                                                                     |                                                                   | DRAWN:                            | J.LEE       | DATE: OCT. 06/09 |        |
|                                                                     |                                                                   | CHECKE                            | ):          | DATE:            |        |
| EDAC INC                                                            | THESE DRAWINGS AND SPECIFICATIONS ARE THE PROPERTY OF EDAC INCAND | SCALE:                            | NTS         | SHEET :          | 2 OF 3 |
| TORONTO, ONTARIO                                                    | SHALL NOT BE REPRODUCED, OR COPIED OR USED AS THE BASIS FOR THE   | DRAWING                           | NUMBER      |                  | ISSUE  |
| YOUR CONNECTION TO QUALITY & SERVICE                                | MANUFACTURE OR SALE OF APPARATUS WITHOUT WRITTEN PERMISSION.      | 8                                 | 42 Assembly |                  | 1      |