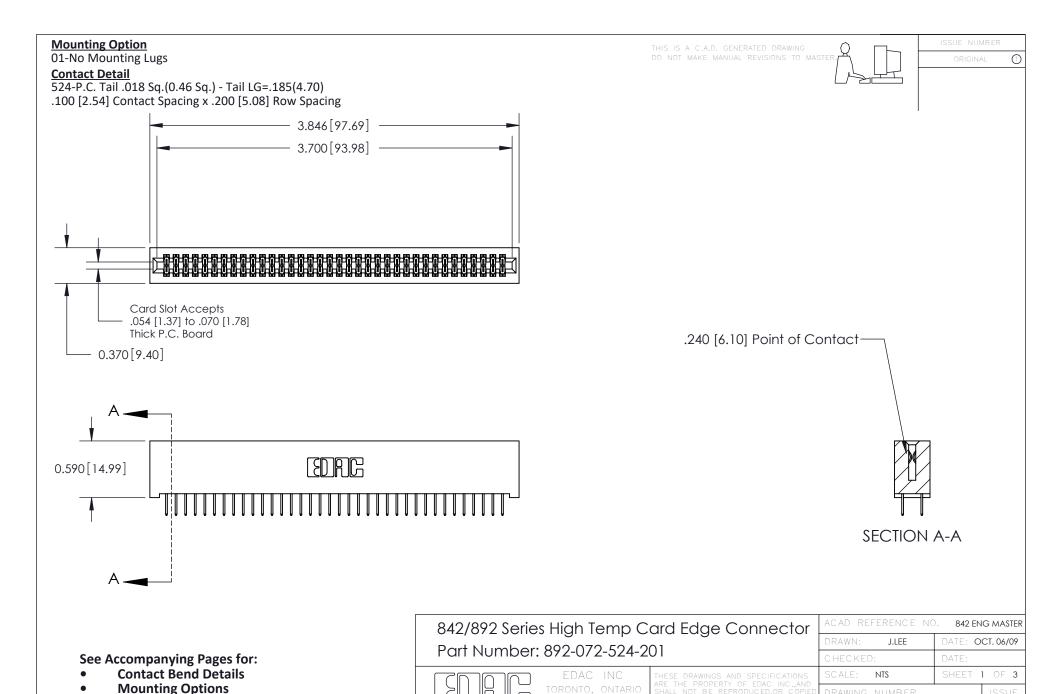

YOUR CONNECTION TO QUALITY & SERVICE

842 Assembly

THIS IS A C.A.D. GENERATED DRAWING DO NOT MAKE MANUAL REVISIONS TO MASTER

ORIGINAL (1)

| 842/892 Series High Temp Card Edge Connector<br>Contact Bend Detail |                                                                                                 | ACAD REFERENCE NO. 842 ENG MASTER |             |                  |        |
|---------------------------------------------------------------------|-------------------------------------------------------------------------------------------------|-----------------------------------|-------------|------------------|--------|
|                                                                     |                                                                                                 | DRAWN:                            | J.LEE       | DATE: OCT. 06/09 |        |
|                                                                     |                                                                                                 | CHECKED:                          |             | DATE:            |        |
| EDAC INC                                                            | THESE DRAWINGS AND SPECIFICATIONS ARE THE PROPERTY OF EDAC INCAND                               | SCALE:                            | NTS         | SHEET :          | 2 OF 3 |
| TORONTO, ONTARIO                                                    | SHALL NOT BE REPRODUCED,OR COPIED OR USED AS THE BASIS FOR THE MANUFACTURE OR SALE OF APPARATUS | DRAWING                           | NUMBER      |                  | ISSUE  |
| YOUR CONNECTION TO QUALITY & SERVICE                                |                                                                                                 | 8                                 | 42 Assembly |                  | 1      |

THIS IS A C.A.D. GENERATED DRAWING DO NOT MAKE MANUAL REVISIONS TO MASTER

ISSUE NUMBER

ORIGINAL

1

| 842/892 Series High Temp Card Edge Co<br>Mounting Options  | DRAWN: J.LEE DATE: OCT. 06/09  CHECKED: DATE: |
|------------------------------------------------------------|-----------------------------------------------|
| EDAC INC THESE DRAWINGS AND S ARE THE PROPERTY OF          |                                               |
|                                                            | DUCED,OR COPIED DRAWING NUMBER ISSUE          |
| YOUR CONNECTION TO QUALITY & SERVICE WITHOUT WRITTEN PERMI |                                               |