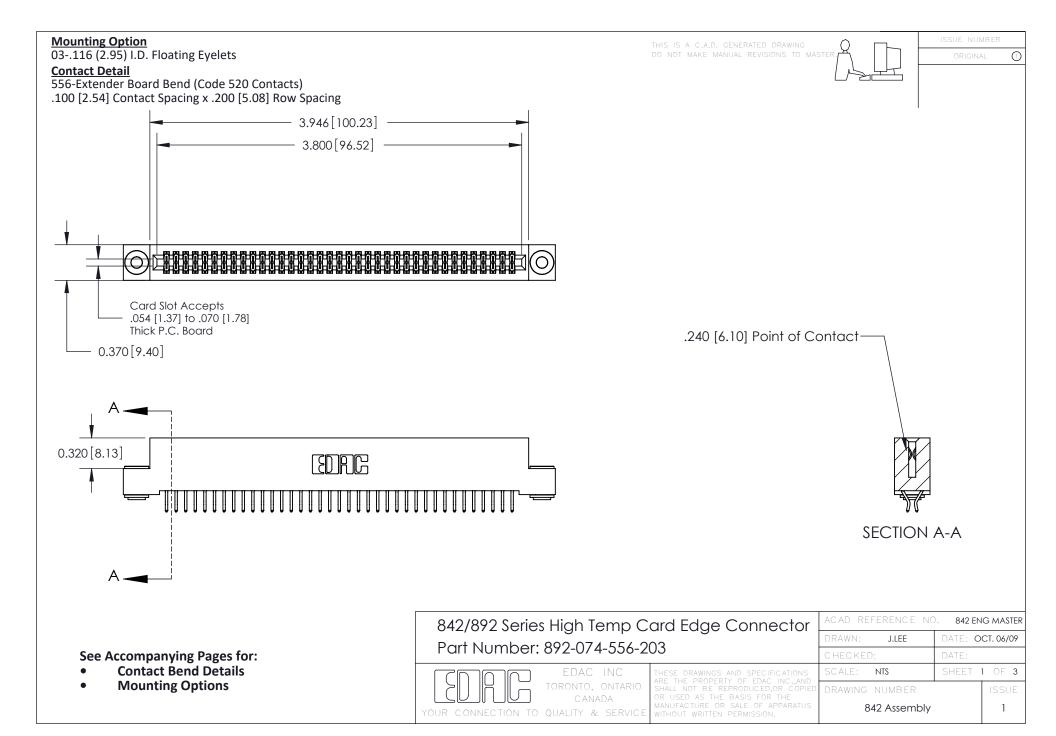

THIS IS A C.A.D. GENERATED DRAWING DO NOT MAKE MANUAL REVISIONS TO MASTER

ORIGINAL (1)



| 842/892 Series High Temp Card Edge Connector<br>Contact Bend Detail |                                                                                                 | ACAD REFERENCE NO. 842 ENG MASTER |             |                  |        |
|---------------------------------------------------------------------|-------------------------------------------------------------------------------------------------|-----------------------------------|-------------|------------------|--------|
|                                                                     |                                                                                                 | DRAWN:                            | J.LEE