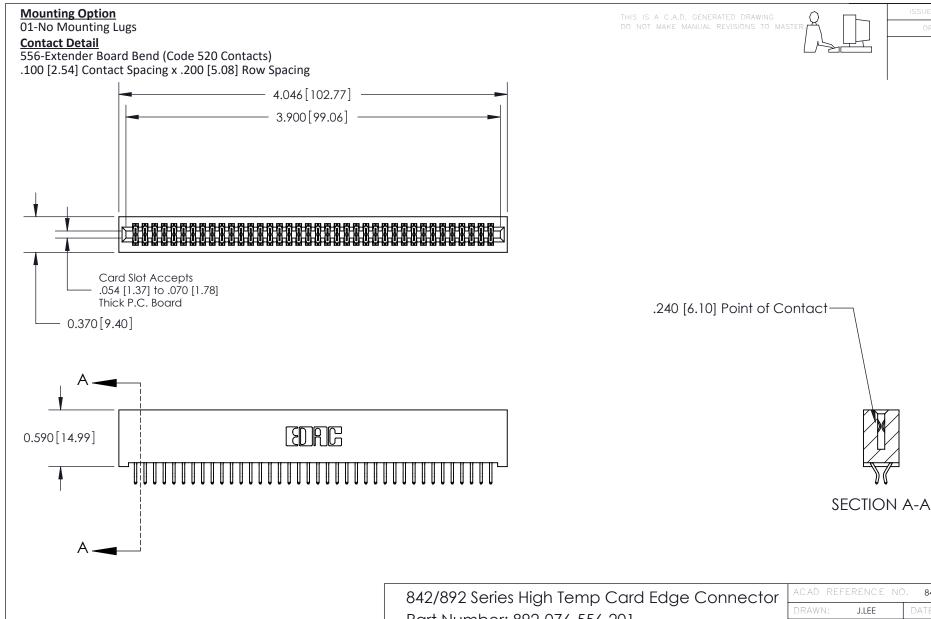

**See Accompanying Pages for:** 

- **Contact Bend Details**
- **Mounting Options**

| 842/892 Series High Temp Card Edge Connector |
|----------------------------------------------|
| Part Number: 892-076-556-201                 |

842 Assembly

THIS IS A C.A.D. GENERATED DRAWING DO NOT MAKE MANUAL REVISIONS TO MASTER

ORIGINAL (1)

| 842/892 Series High Temp Card Edge Connector<br>Contact Bend Detail |                                                                   | ACAD REFERENCE NO. 842 ENG MASTER |             |          |          |
|---------------------------------------------------------------------|-------------------------------------------------------------------|-----------------------------------|-------------|----------|----------|
|                                                                     |                                                                   | DRAWN:                            | J.LEE       | DATE: OC | T. 06/09 |
|                                                                     |                                                                   | CHECKE                            | ):          | DATE:    |          |
| EDAC INC                                                            | THESE DRAWINGS AND SPECIFICATIONS ARE THE PROPERTY OF EDAC INCAND | SCALE:                            | NTS         | SHEET :  | 2 OF 3   |
| TORONTO, ONTARIO                                                    | SHALL NOT BE REPRODUCED, OR COPIED OR USED AS THE BASIS FOR THE   | DRAWING                           | NUMBER      |          | ISSUE    |
| YOUR CONNECTION TO QUALITY & SERVICE                                | MANUFACTURE OR SALE OF APPARATUS WITHOUT WRITTEN PERMISSION.      | 8                                 | 42 Assembly |          | 1        |