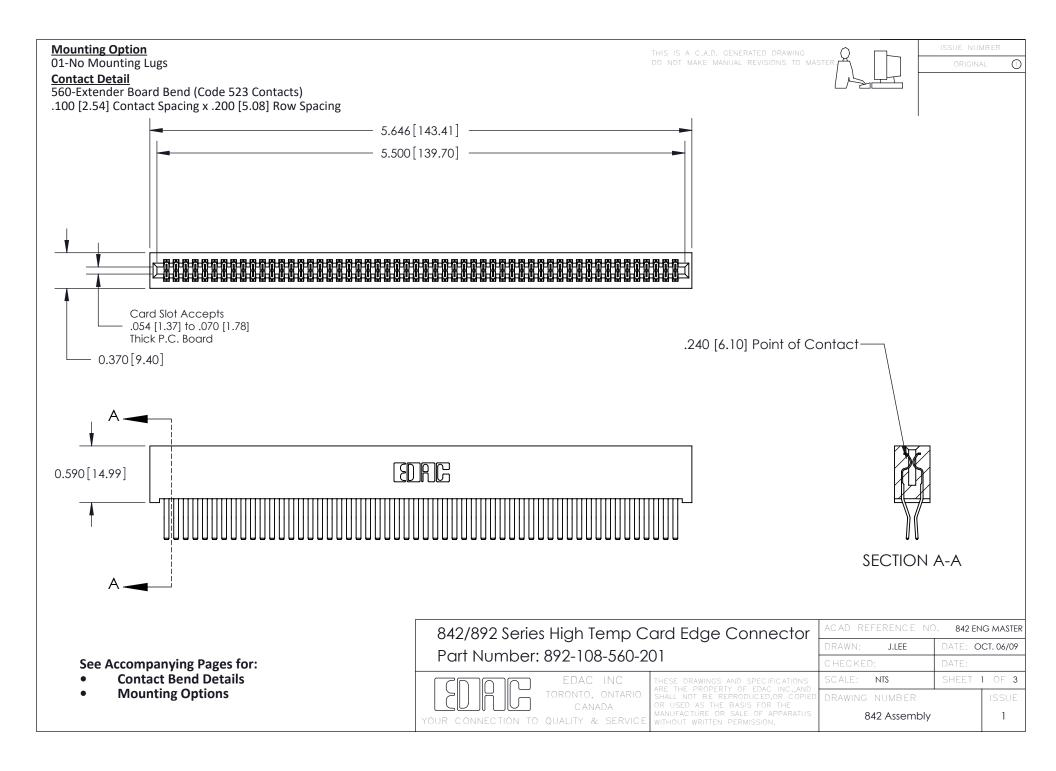

THIS IS A C.A.D. GENERATED DRAWING DO NOT MAKE MANUAL REVISIONS TO MASTER

ORIGINAL (1)



| 842/892 Series High Temp Card Edge Connector<br>Contact Bend Detail |                                                                                                  | ACAD REFERENCE NO. 842 ENG MASTER |             |                  |        |
|---------------------------------------------------------------------|--------------------------------------------------------------------------------------------------|-----------------------------------|-------------|------------------|--------|
|                                                                     |                                                                                                  | DRAWN:                            | J.