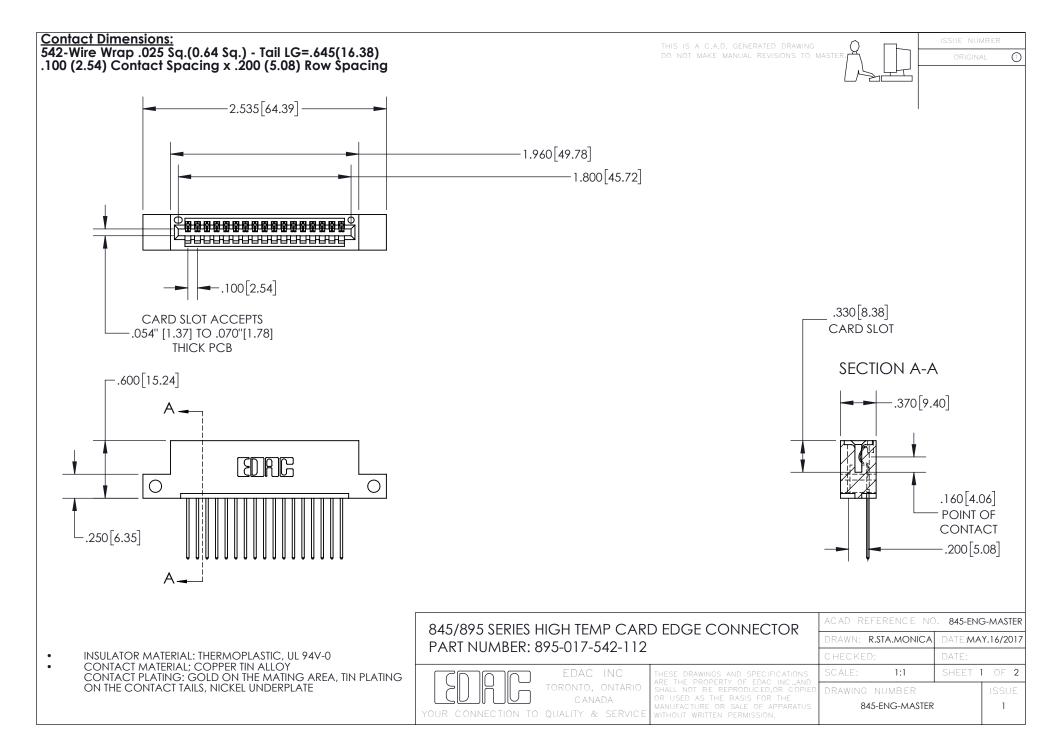

INSULATOR MATERIAL: THERMOPLASTIC POLYESTER, UL 94V-0 DAP MATERIAL AVAILABLE UPON REQUEST

**Contact Code 558** 

CONTACT MATERIAL; COPPER ALLOY CONTACT PLATING: GOLD ON THE MATING AREA, TIN PLATING ON THE CONTACT TAILS, NICKEL UNDERPLATE

## 845/895 SERIES HIGH TEMP CARD EDGE CONNECTOR CONTACT CODE 555,556,558,559,560 DIMENSIONS

YOUR CONNECTION TO QUALITY & SERVICE

Contact Code 559

|   | ACAD REFERENCE NO. 845-ENG-MASTER |                  |  |
|---|-----------------------------------|------------------|--|
|   | DRAWN: R.STA.MONICA               | DATE:MAY.16/2017 |  |
|   | CHECKED:                          | DATE:            |  |
|   | SCALE: 1:1                        | SHEET 2 OF 2     |  |
| D | DRAWING NUMBER                    | ISSUE            |  |

Contact Code 560