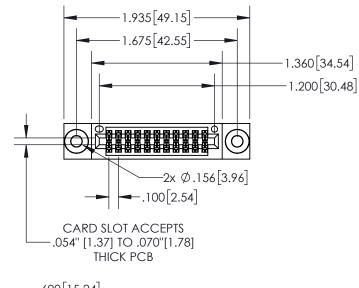

## 845/895 SERIES HIGH TEMP CARD EDGE CONNECTOR PART NUMBER: 895-022-520-203

EDAC INC TORONTO, ONTARIO CANADA

THESE DRAWINGS AND SPECIFICATIONS
ARE THE PROPERTY OF EDAC INC.AND
SHALL NOT BE REPRODUCED,OR COPIED
OR USED AS THE BASIS FOR THE
MANUFACTURE OR SALE OF APPARATUS
WITHOUT WRITTEN PERMISSION.

## Contact Dimensions: 520-P.C. Tail .030x.018(0.76x0.46) - Tail LG=.175(4.45) .100 (2.54) Contact Spacing x .200 (5.08) Row Spacing

THIS IS A C.A.D. GENERATED DRAWING
DO NOT MAKE MANUAL REVISIONS TO MAST

ORIGINAL

1

.330[8.38]
CARD SLOT

SECTION A-A

.160[4.06]
POINT OF
CONTACT
.200[5.08]