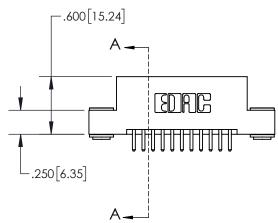

## 845/895 SERIES HIGH TEMP CARD EDGE CONNECTOR PART NUMBER: 895-022-520-203

EDAC INC TORONTO, ONTARIO CANADA

THESE DRAWINGS AND SPECIFICATIONS
ARE THE PROPERTY OF EDAC INC.AND
SHALL NOT BE REPRODUCED,OR COPIED
OR USED AS THE BASIS FOR THE
MANUFACTURE OR SALE OF APPARATUS
WITHOUT WRITTEN PERMISSION.