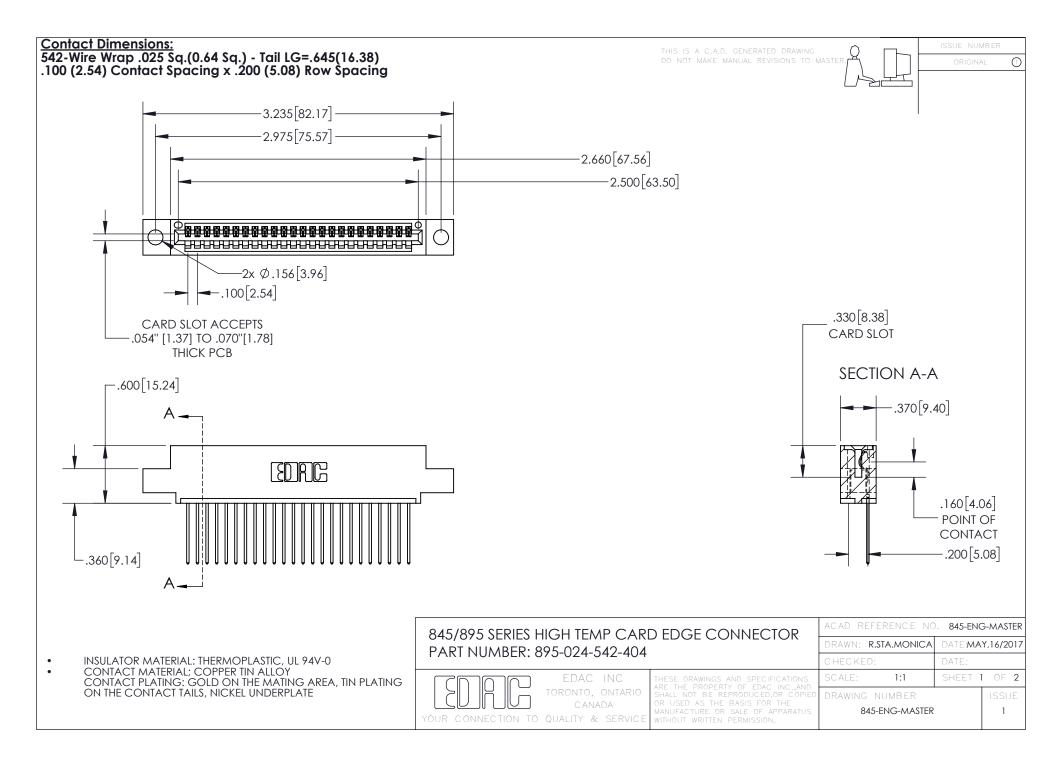

INSULATOR MATERIAL: THERMOPLASTIC POLYESTER, UL 94V-0 DAP MATERIAL AVAILABLE UPON REQUEST

**Contact Code 558** 

CONTACT MATERIAL; COPPER ALLOY CONTACT PLATING: GOLD ON THE MATING AREA, TIN PLATING ON THE CONTACT TAILS, NICKEL UNDERPLATE

## 845/895 SERIES HIGH TEMP CARD EDGE CONNECTOR CONTACT CODE 555,556,558,559,560 DIMENSIONS

YOUR CONNECTION TO QUALITY & SERVICE

Contact Code 559

|   | ACAD REFERENCE NO. 845-ENG-MASTER |                  |  |
|---|-----------------------------------|------------------|--|
|   | DRAWN: R.STA.MONICA               | DATE:MAY.16/2017 |  |
|   | CHECKED:                          | DATE:            |  |
|   | SCALE: 1:1                        | SHEET 2 OF 2     |  |
| D | DRAWING NUMBER                    | ISSUE            |  |