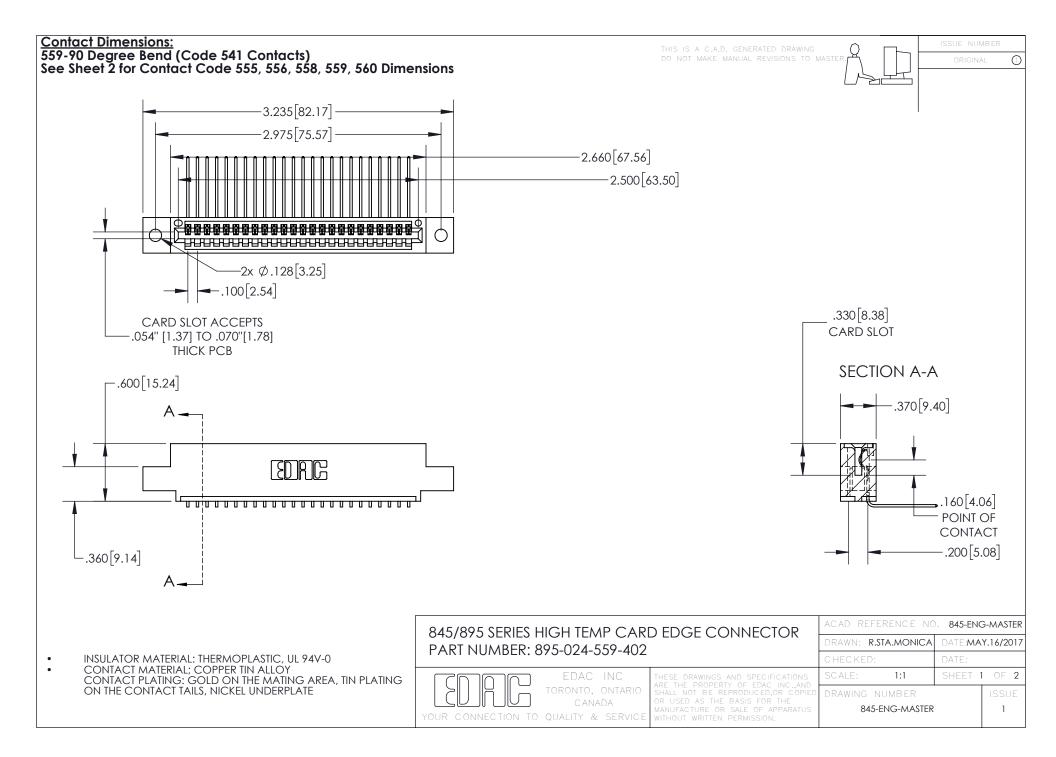

INSULATOR MATERIAL: THERMOPLASTIC POLYESTER, UL 94V-0 DAP MATERIAL AVAILABLE UPON REQUEST

**Contact Code 558** 

CONTACT MATERIAL; COPPER ALLOY CONTACT PLATING: GOLD ON THE MATING AREA, TIN PLATING ON THE CONTACT TAILS, NICKEL UNDERPLATE

## 845/895 SERIES HIGH TEMP CARD EDGE CONNECTOR CONTACT CODE 555,556,558,559,560 DIMENSIONS

YOUR CONNECTION TO QUALITY & SERVICE

Contact Code 559

|   | ACAD REFERENCE NO. 845-ENG-MASTER |                  |  |
|---|-----------------------------------|------------------|--|
|   | DRAWN: R.STA.MONICA               | DATE:MAY.16/2017 |  |
|   | CHECKED:                          | DATE:            |  |
|   | SCALE: 1:1                        | SHEET 2 OF 2     |  |
| D | DRAWING NUMBER                    | ISSUE            |  |

Contact Code 560