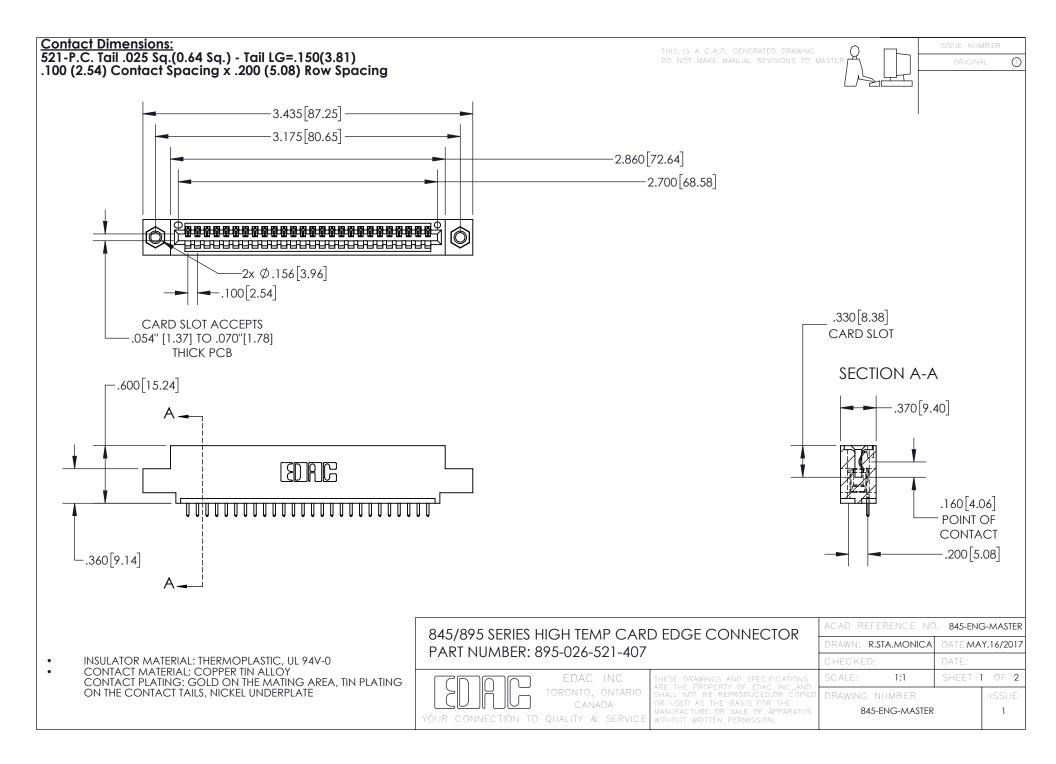

INSULATOR MATERIAL: THERMOPLASTIC POLYESTER, UL 94V-0 DAP MATERIAL AVAILABLE UPON REQUEST

**Contact Code 558** 

CONTACT MATERIAL; COPPER ALLOY CONTACT PLATING: GOLD ON THE MATING AREA, TIN PLATING ON THE CONTACT TAILS, NICKEL UNDERPLATE

## 845/895 SERIES HIGH TEMP CARD EDGE CONNECTOR CONTACT CODE 555,556,558,559,560 DIMENSIONS

YOUR CONNECTION TO QUALITY & SERVICE

Contact Code 559

|   | ACAD REFERENCE NO. 845-ENG-MASTER |                  |  |
|---|-----------------------------------|------------------|--|
|   | DRAWN: R.STA.MONICA               | DATE:MAY.16/2017 |  |
|   | CHECKED:                          | DATE:            |  |
|   | SCALE: 1:1                        | SHEET 2 OF 2     |  |
| D | DRAWING NUMBER                    | ISSUE            |  |

Contact Code 560