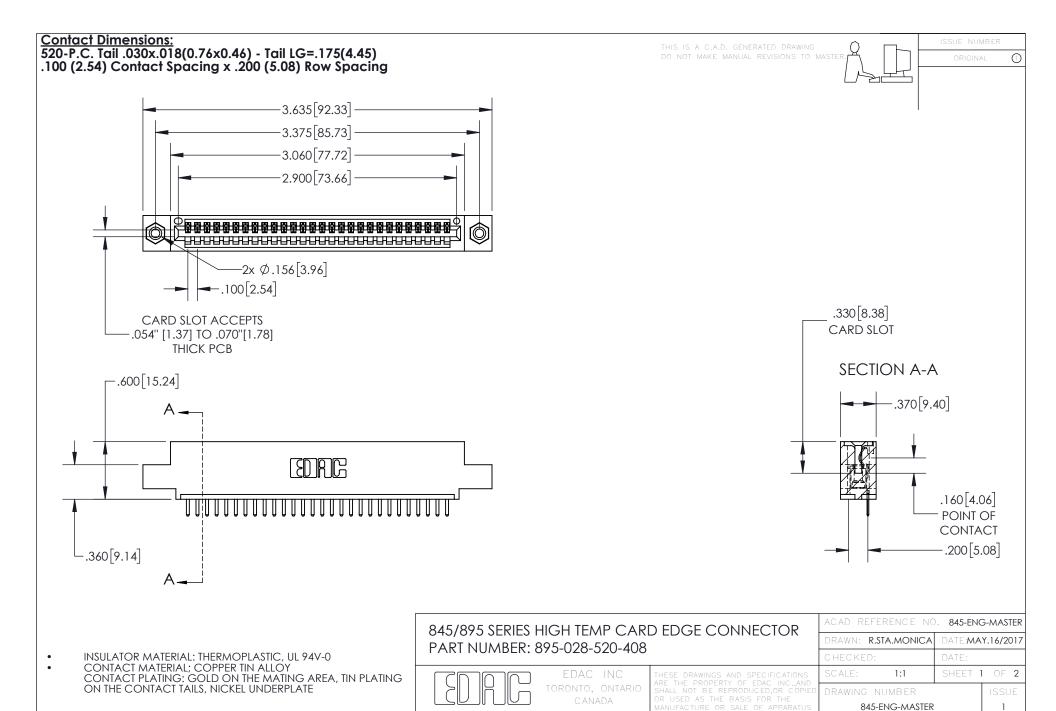

## 845/895 SERIES HIGH TEMP CARD EDGE CONNECTOR CONTACT CODE 555,556,558,559,560 DIMENSIONS

YOUR CONNECTION TO QUALITY & SERVICE

Contact Code 559

|   | ACAD REFERENCE NO. 845-ENG-MASTER |                  |  |
|---|-----------------------------------|------------------|--|
|   | DRAWN: R.STA.MONICA               | DATE:MAY.16/2017 |  |
|   | CHECKED:                          | DATE:            |  |
|   | SCALE: 1:1                        | SHEET 2 OF 2     |  |
| D | DRAWING NUMBER                    | ISSUE            |  |