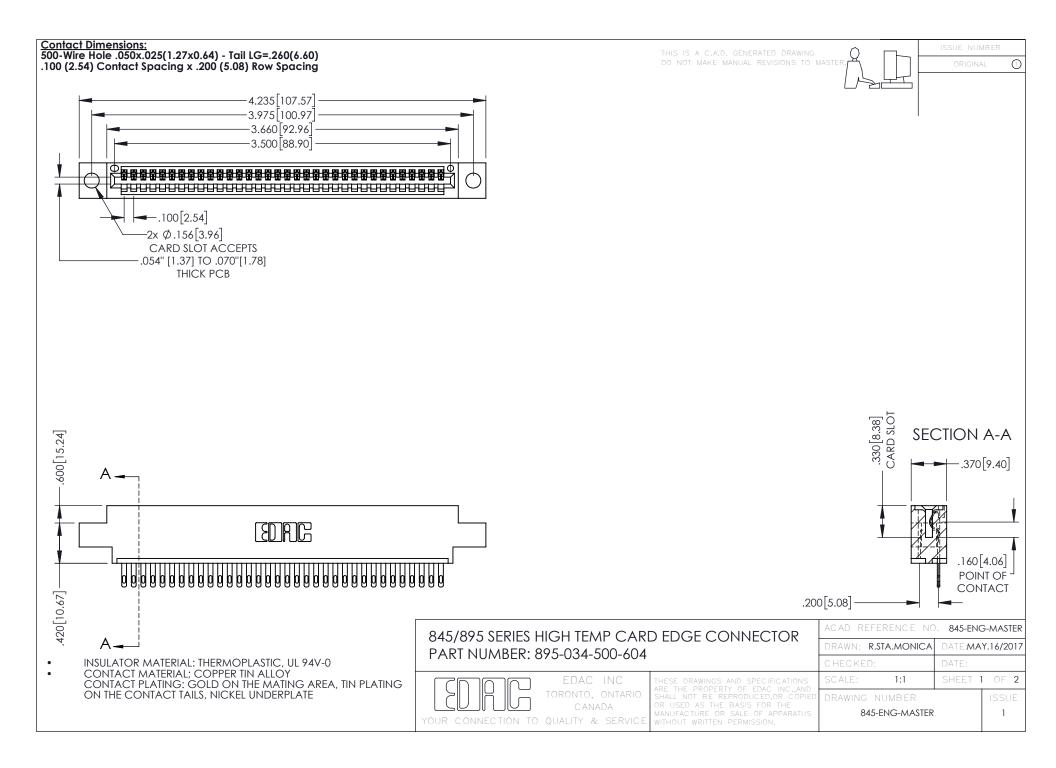

## 845/895 SERIES HIGH TEMP CARD EDGE CONNECTOR CONTACT CODE 555,556,558,559,560 DIMENSIONS

YOUR CONNECTION TO QUALITY & SERVICE

|   | ACAD REFERENCE NO. 845-ENG-MASTER |                  |
|---|-----------------------------------|------------------|
|   | DRAWN: R.STA.MONICA               | DATE:MAY.16/2017 |
|   | CHECKED:                          | DATE:            |
|   | SCALE: 1:1                        | SHEET 2 OF 2     |
| D | DRAWING NUMBER                    | ISSUE            |