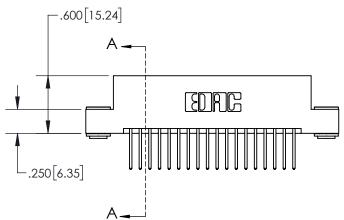

## 845/895 SERIES HIGH TEMP CARD EDGE CONNECTOR CONTACT CODE 555,556,558,559,560 DIMENSIONS

YOUR CONNECTION TO QUALITY & SERVICE

|   | ACAD REFERENCE NO   | . 845-ENG-MASTER |
|---|---------------------|------------------|
|   | DRAWN: R.STA.MONICA | DATE:MAY.16/2017 |
|   | CHECKED:            | DATE:            |
|   | SCALE: 1:1          | SHEET 2 OF 2     |
| D | DRAWING NUMBER      | ISSUE            |

845-ENG-MASTER