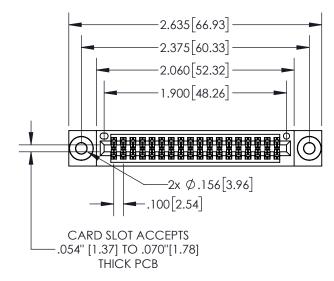

## **Contact Dimensions:** 523-P.C. Tail .025 Sq.(0.64 Sq.) - Tail LG=.390(9.91) .100 (2.54) Contact Spacing x .200 (5.08) Row Spacing

845/895 SERIES HIGH TEMP CARD EDGE CONNECTOR PART NUMBER: 895-036-523-203

YOUR CONNECTION TO QUALITY & SERVICE

|   | ACAD REFERENCE NO   | . 845-ENG-MASTER |
|---|---------------------|------------------|
|   | DRAWN: R.STA.MONICA | DATE:MAY.16/2017 |
|   | CHECKED:            | DATE:            |
|   | SCALE: 1:1          | SHEET 1 OF 2     |
| 0 | DRAWING NUMBER      | ISSUE            |