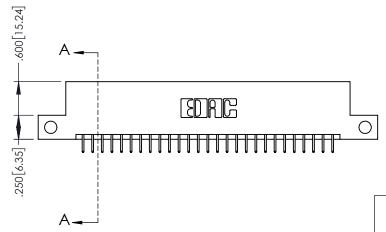

THIS IS A C.A.D. GENERATED DRAWING DO NOT MAKE MANUAL REVISIONS TO MASTE

.330[8.38] CARD SLOT

.200 [5.08]

**SECTION A-A** 

−.370[9.40<u>]</u>

.160[4.06]

POINT OF CONTACT

ORIGINAL

1

INSULATOR MATERIAL: THERMOPLASTIC, UL 94V-0

CONTACT MATERIAL; COPPER TIN ALLOY
CONTACT PLATING: GOLD ON THE MATING AREA, TIN PLATING
ON THE CONTACT TAILS, NICKEL UNDERPLATE

845/895 SERIES HIGH TEMP CARD EDGE CONNECTOR PART NUMBER: 895-054-525-212