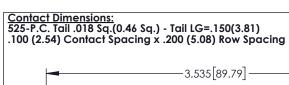

1

INSULATOR MATERIAL: THERMOPLASTIC, UL 94V-0

CONTACT MATERIAL; COPPER TIN ALLOY
CONTACT PLATING: GOLD ON THE MATING AREA, TIN PLATING
ON THE CONTACT TAILS, NICKEL UNDERPLATE

845/895 SERIES HIGH TEMP CARD EDGE CONNECTOR PART NUMBER: 895-054-525-212