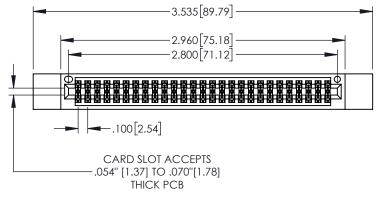

1

INSULATOR MATERIAL: THERMOPLASTIC, UL 94V-0

CONTACT MATERIAL; COPPER TIN ALLOY
CONTACT PLATING: GOLD ON THE MATING AREA, TIN PLATING
ON THE CONTACT TAILS, NICKEL UNDERPLATE

845/895 SERIES HIGH TEMP CARD EDGE CONNECTOR PART NUMBER: 895-054-525-212