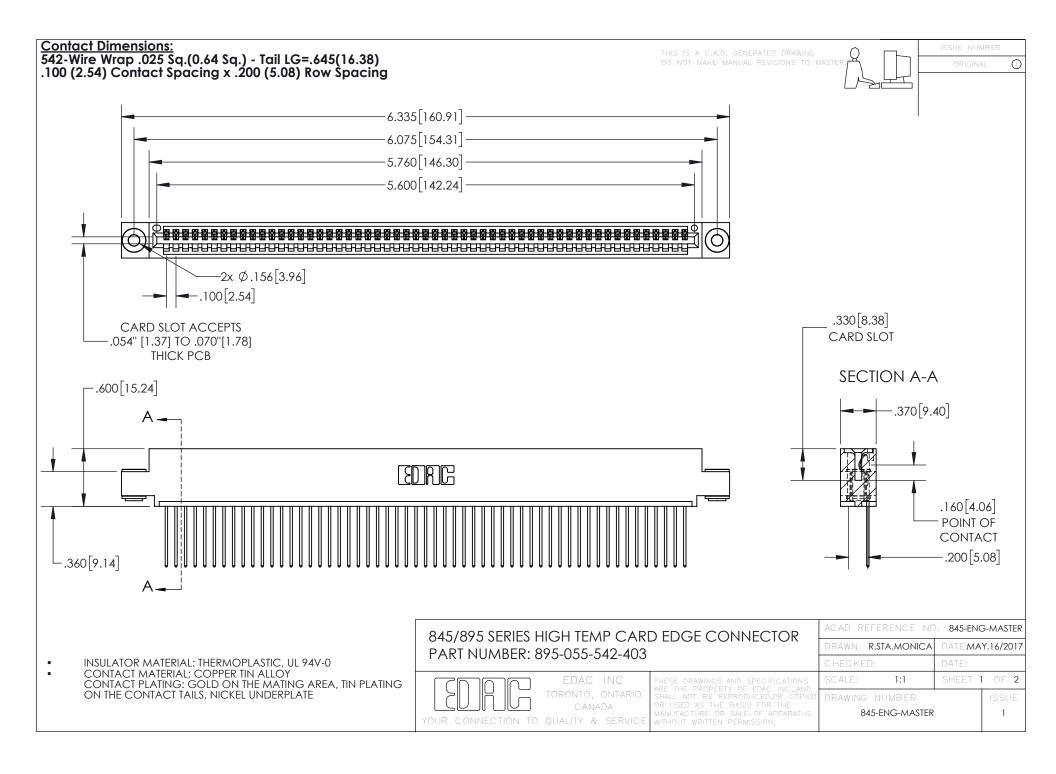

INSULATOR MATERIAL: THERMOPLASTIC POLYESTER, UL 94V-0 DAP MATERIAL AVAILABLE UPON REQUEST

**Contact Code 558** 

CONTACT MATERIAL; COPPER ALLOY CONTACT PLATING: GOLD ON THE MATING AREA, TIN PLATING ON THE CONTACT TAILS, NICKEL UNDERPLATE

## 845/895 SERIES HIGH TEMP CARD EDGE CONNECTOR CONTACT CODE 555,556,558,559,560 DIMENSIONS

YOUR CONNECTION TO QUALITY & SERVICE

Contact Code 559

|   | ACAD REFERENCE NO. 845-ENG-MASTER |                  |  |
|---|-----------------------------------|------------------|--|
|   | DRAWN: R.STA.MONICA               | DATE:MAY.16/2017 |  |
|   | CHECKED:                          | DATE:            |  |
|   | SCALE: 1:1                        | SHEET 2 OF 2     |  |
| D | DRAWING NUMBER                    | ISSUE            |  |

Contact Code 560

845-ENG-MASTER