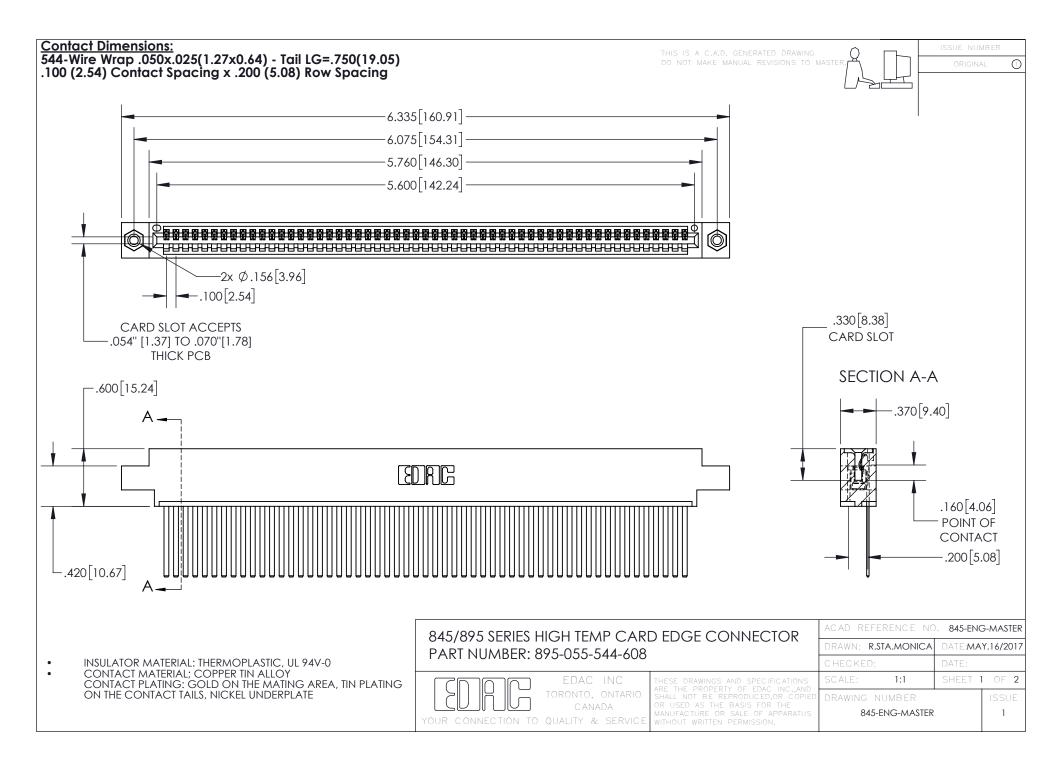

INSULATOR MATERIAL: THERMOPLASTIC POLYESTER, UL 94V-0 DAP MATERIAL AVAILABLE UPON REQUEST

**Contact Code 558** 

CONTACT MATERIAL; COPPER ALLOY CONTACT PLATING: GOLD ON THE MATING AREA, TIN PLATING ON THE CONTACT TAILS, NICKEL UNDERPLATE

## 845/895 SERIES HIGH TEMP CARD EDGE CONNECTOR CONTACT CODE 555,556,558,559,560 DIMENSIONS

YOUR CONNECTION TO QUALITY & SERVICE

Contact Code 559

|   | ACAD REFERENCE NO. 845-ENG-MASTER |                  |  |
|---|-----------------------------------|------------------|--|
|   | DRAWN: R.STA.MONICA               | DATE:MAY.16/2017 |  |
|   | CHECKED:                          | DATE:            |  |
|   | SCALE: 1:1                        | SHEET 2 OF 2     |  |
| D | DRAWING NUMBER                    | ISSUE            |  |

Contact Code 560