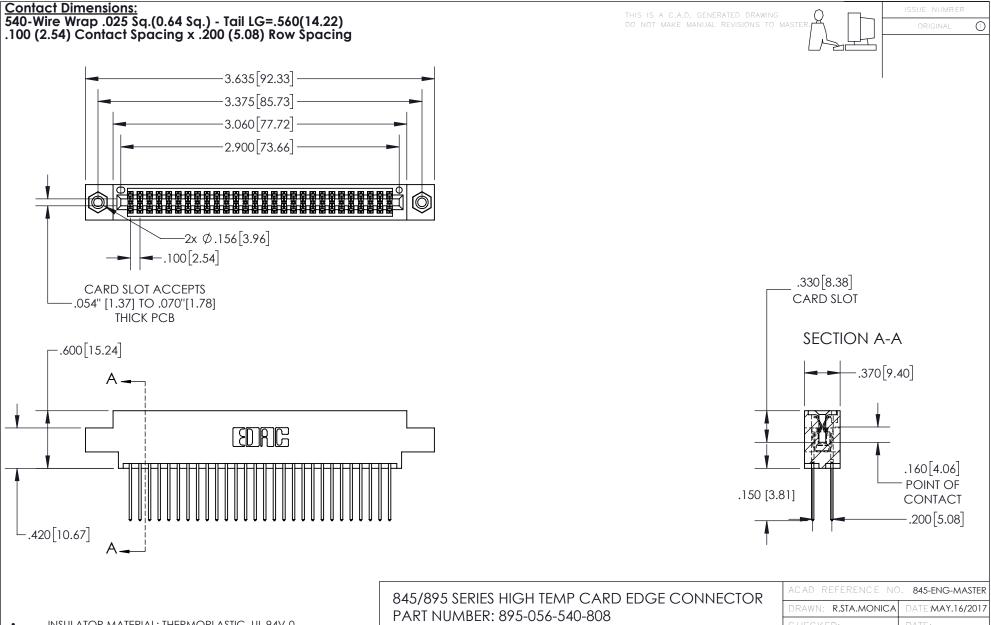

INSULATOR MATERIAL: THERMOPLASTIC, UL 94V-0

CONTACT MATERIAL; COPPER TIN ALLOY
CONTACT PLATING: GOLD ON THE MATING AREA, TIN PLATING
ON THE CONTACT TAILS, NICKEL UNDERPLATE

YOUR CONNECTION TO QUALITY & SERVICE