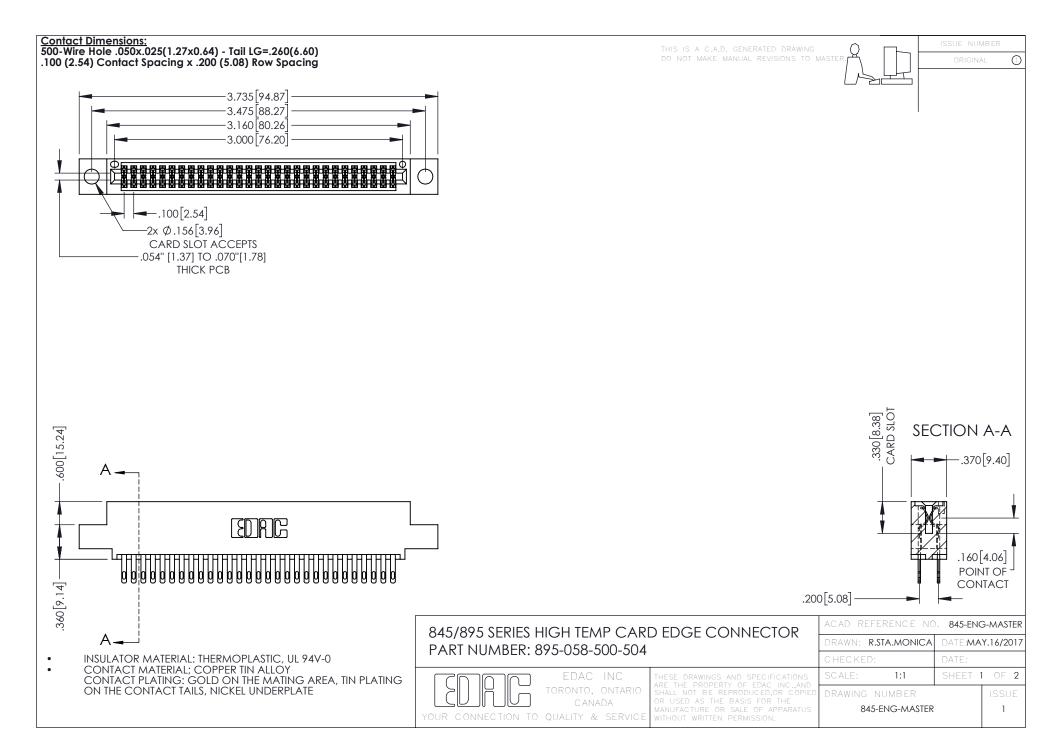

- INSULATOR MATERIAL: THERMOPLASTIC POLYESTER, UL 94V-0 DAP MATERIAL AVAILABLE UPON REQUEST
- CONTACT MATERIAL; COPPER ALLOY

**Contact Code 558** 

CONTACT PLATING: GOLD ON THE MATING AREA, TIN PLATING ON THE CONTACT TAILS, NICKEL UNDERPLATE

## 845/895 SERIES HIGH TEMP CARD EDGE CONNECTOR CONTACT CODE 555,556,558,559,560 DIMENSIONS

YOUR CONNECTION TO QUALITY & SERVICE

Contact Code 559

|   | ACAD REFERENCE NO   | . 845-ENG-MASTER |
|---|---------------------|------------------|
|   | DRAWN: R.STA.MONICA | DATE:MAY.16/2017 |
|   | CHECKED:            | DATE:            |
|   | SCALE: 1:1          | SHEET 2 OF 2     |
| D | DRAWING NUMBER      | ISSUE            |

Contact Code 560

845-ENG-MASTER