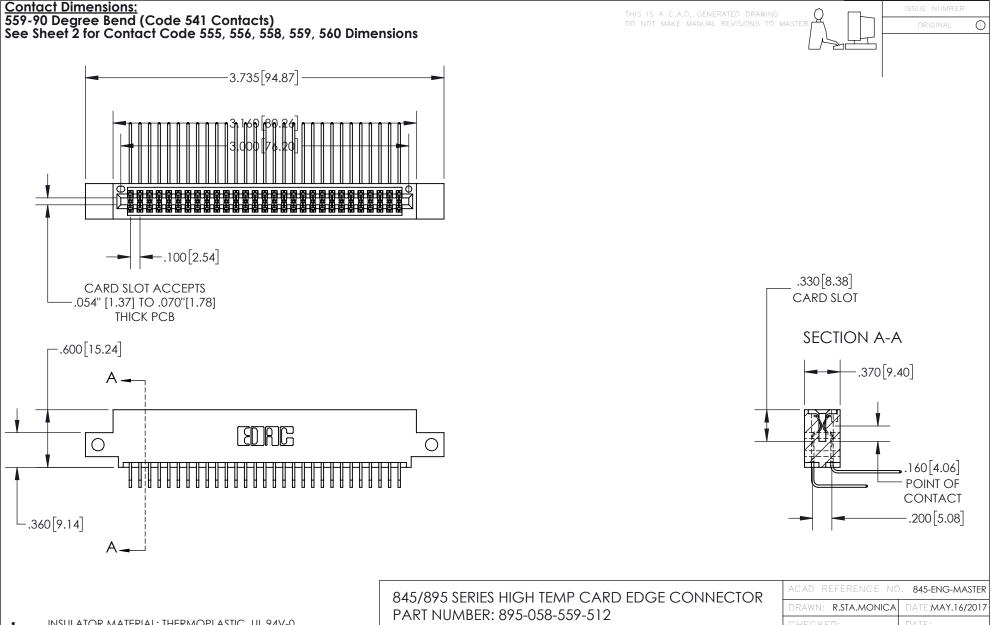

INSULATOR MATERIAL: THERMOPLASTIC, UL 94V-0

CONTACT MATERIAL; COPPER TIN ALLOY
CONTACT PLATING: GOLD ON THE MATING AREA, TIN PLATING
ON THE CONTACT TAILS, NICKEL UNDERPLATE

YOUR CONNECTION TO QUALITY & SERVICE